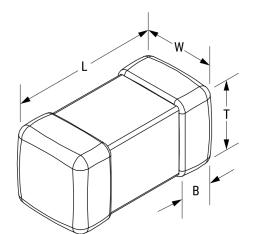

## L0806C3R3MPWIT

Aliases (L0806C3R3MPWIT) Not for New Design KEMET, L-PWI, Power, 3.3 uH, 20%

Click here for the 3D model.

| Dimensions |                |
|------------|----------------|
| Chip Size  | 0806           |
| L          | 2mm +/-0.2mm   |
| W          | 1.6mm +/-0.2mm |
| Т          | 1.6mm +/-0.2mm |
| LL         | 0.5mm +/-0.2mm |
| В          | 0.5mm +/-0.2mm |