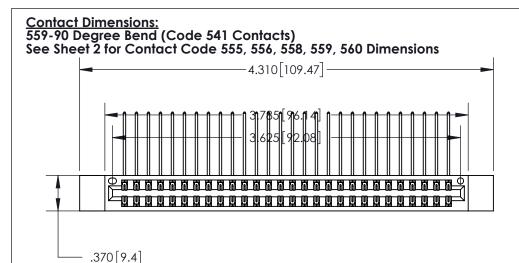

THIS IS A C.A.D. GENERATED DRAWING DO NOT MAKE MANUAL REVISIONS TO MASTER.

Card Slot Accepts .054 [1.37] to .070 [1.78] Thick P.C. Board

.330 [8.38] Card Slot .160 [4.07] Point of Contact -

ISSUE NUMBER ORIGINAL

INSULATOR MATERIAL: THERMOPLASTIC POLYESTER, UL 94V-0 CONTACT MATERIAL; COPPER, NICKEL, TIN ALLOY CA-725

CONTACT PLATING: GOLD ON THE MATING AREA, TIN-LEAD

ON THE CONTACT TAILS, NICKEL UNDERPLATE

846/896 SERIES HIGH TEMP CARD EDGE CONNECTOR