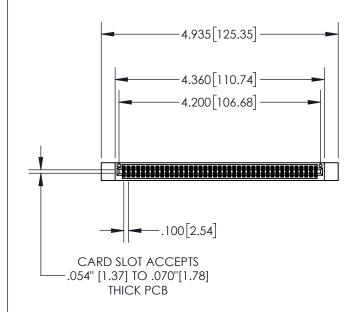

1

| .330[8.38]<br>CARD SLOT |                |                                   |  |  |
|-------------------------|----------------|-----------------------------------|--|--|
| +                       | -              | .370[9.40]                        |  |  |
|                         |                | SECTION A-A                       |  |  |
| .150 [3                 | 3.8 <b>[</b> ] | .160[4.06]<br>POINT OF<br>CONTACT |  |  |
| _                       | -              | 200[5.08]                         |  |  |