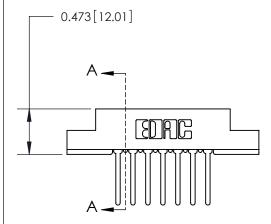

## **Mounting Option**

.156 (3.96) Dia. Mounting Holes

## **Contact Detail**

Wire Wrap .046x.013(1.17x0.33) - Tail LG=.520(13.21) .156 [3.96] Contact Spacing x .200 [5.08] Row Spacing





**See Accompanying Page for:** 

**Contact Bend Details** 



**SECTION A-A** 



| 807/857 Series High Te       | mp Card Edge Connector |
|------------------------------|------------------------|
| Part Number: 857-007-547-104 |                        |

YOUR CONNECTION TO QUALITY & SERVICE

| ACAD REFERENCE NO | . 807 ENG MASTER |
|-------------------|------------------|
| DRAWN: J.LEE      | DATE: AUG. 11/09 |
| CHECKED:          | DATE:            |
| SCALE: NTS        | SHEET 1 OF 2     |
| DRAWING NUMBER    | ISSUE            |

807 Assembly