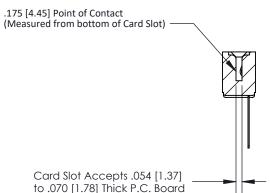

## **Contact Detail**

Wire Wrap .046x.013(1.17x0.33) - Tail LG=.520(13.21) .156 [3.96] Contact Spacing x .200 [5.08] Row Spacing

**See Accompanying Page for:** 

**Contact Bend Details** 

**SECTION A-A** 

| 807/857 Series High Te       | mp Card Edge Connector |
|------------------------------|------------------------|
| Part Number: 857-007-547-104 |                        |