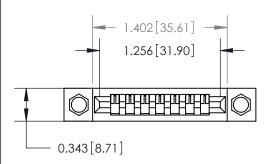

## **Mounting Option**

.156 (3.96) Dia. Mounting Holes

## **Contact Detail**

Wire Wrap .046x.013(1.17x0.33) - Tail LG=.520(13.21) .156 [3.96] Contact Spacing x .200 [5.08] Row Spacing





**See Accompanying Page for:** 

**Contact Bend Details** 



**SECTION A-A** 



| 807/857 Series High Te       | mp Card Edge Connector |
|------------------------------|------------------------|
| Part Number: 857-007-547-104 |                        |

YOUR CONNECTION TO QUALITY & SERVICE

| ACAD REFERENCE NO | . 807 ENG MASTER |
|-------------------|------------------|
| DRAWN: J.LEE      | DATE: AUG. 11/09 |
| CHECKED:          | DATE:            |
| SCALE: NTS        | SHEET 1 OF 2     |
| DRAWING NUMBER    | ISSUE            |

807 Assembly