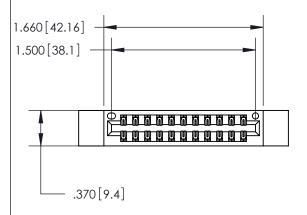

<u>Contact Dimensions:</u> 556-Extender Board Bend (Code 520 Contacts) See Sheet 2 for Contact Code 555, 556, 558, 559, 560 Dimensions

THIS IS A C.A.D. GENERATED DRAWING DO NOT MAKE MANUAL REVISIONS TO MASTER.

ISSUE NUMBER

ORIGINAL

1

0 .600 [15.24]

INSULATOR MATERIAL: THERMOPLASTIC POLYESTER, UL 94V-0 CONTACT MATERIAL; COPPER, NICKEL, TIN ALLOY CA-725 CONTACT PLATING: GOLD ON THE MATING AREA, TIN-LEAD

ON THE CONTACT TAILS, NICKEL UNDERPLATE

846/896 SERIES HIGH TEMP CARD EDGE CONNECTOR PART NUMBER: 846-022-556-812

YOUR CONNECTION TO QUALITY & SERVICE

**EDAC INC** TORONTO, ONTARIO CANADA

THESE DRAWINGS AND SPECIFICATIONS ARE THE PROPERTY OF EDAC INC.,AND SHALL NOT BE REPRODUCED, OR COPIED OR USED AS THE BASIS FOR THE MANUFACTURE OR SALE OF APPARATUS WITHOUT WRITTEN PERMISSION.