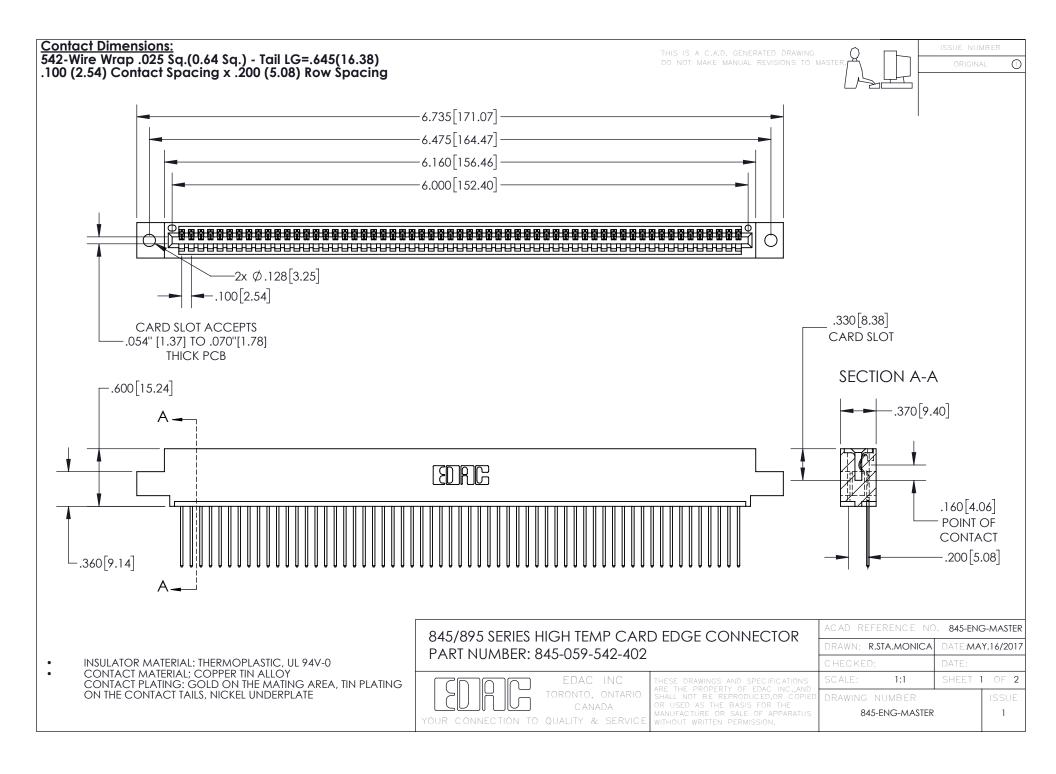

INSULATOR MATERIAL: THERMOPLASTIC POLYESTER, UL 94V-0 DAP MATERIAL AVAILABLE UPON REQUEST

**Contact Code 558** 

CONTACT MATERIAL; COPPER ALLOY CONTACT PLATING: GOLD ON THE MATING AREA, TIN PLATING ON THE CONTACT TAILS, NICKEL UNDERPLATE

## 845/895 SERIES HIGH TEMP CARD EDGE CONNECTOR CONTACT CODE 555,556,558,559,560 DIMENSIONS

YOUR CONNECTION TO QUALITY & SERVICE

Contact Code 559

|   | ACAD REFERENCE NO. 845-ENG-MASTER |                  |  |
|---|-----------------------------------|------------------|--|
|   | DRAWN: R.STA.MONICA               | DATE:MAY.16/2017 |  |
|   | CHECKED:                          | DATE:            |  |
|   | SCALE: 1:1                        | SHEET 2 OF 2     |  |
| D | DRAWING NUMBER                    | ISSUE            |  |

Contact Code 560