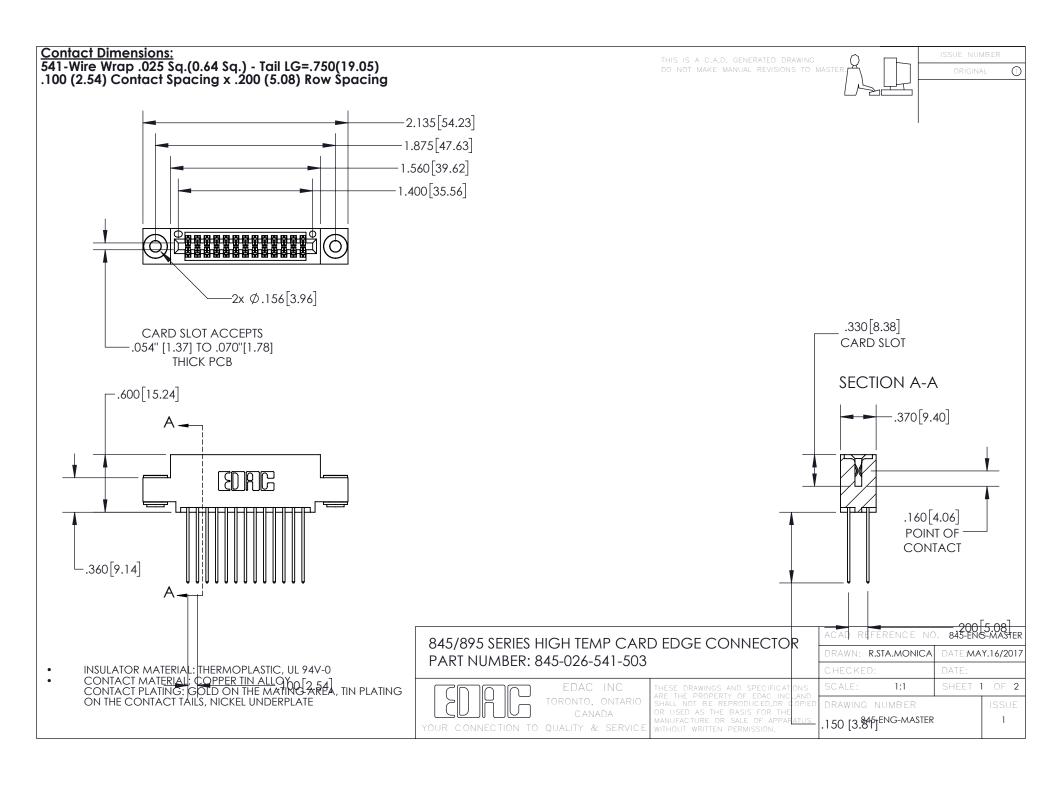

INSULATOR MATERIAL: THERMOPLASTIC POLYESTER, UL 94V-0 DAP MATERIAL AVAILABLE UPON REQUEST

CONTACT MATERIAL; COPPER ALLOY CONTACT PLATING: GOLD ON THE MATING AREA, TIN PLATING ON THE CONTACT TAILS, NICKEL UNDERPLATE

## 845/895 SERIES HIGH TEMP CARD EDGE CONNECTOR CONTACT CODE 555,556,558,559,560 DIMENSIONS

YOUR CONNECTION TO QUALITY & SERVICE

|      | ACAD REFERENCE NO. 845-ENG-MASTER |                          |
|------|-----------------------------------|--------------------------|
|      | DRAWN: R.STA.MONICA               | DATE: <b>MAY.16/2017</b> |
|      | CHECKED:                          | DATE:                    |
| D ED | SCALE: 1:1                        | SHEET 2 OF 2             |
|      | DRAWING NUMBER                    | ISSUE                    |

845-ENG-MASTER