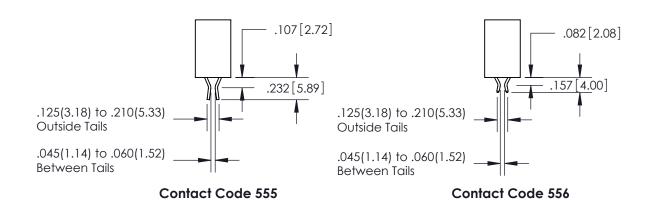

## 845/895 SERIES HIGH TEMP CARD EDGE CONNECTOR CONTACT CODE 555,556,558,559,560 DIMENSIONS

YOUR CONNECTION TO QUALITY & SERVICE

|      | ACAD REFERENCE NO. 845-ENG-MASTER |                          |
|------|-----------------------------------|--------------------------|
|      | DRAWN: R.STA.MONICA               | DATE: <b>MAY.16/2017</b> |
|      | CHECKED:                          | DATE:                    |
| D ED | SCALE: 1:1                        | SHEET 2 OF 2             |
|      | DRAWING NUMBER                    | ISSUE                    |