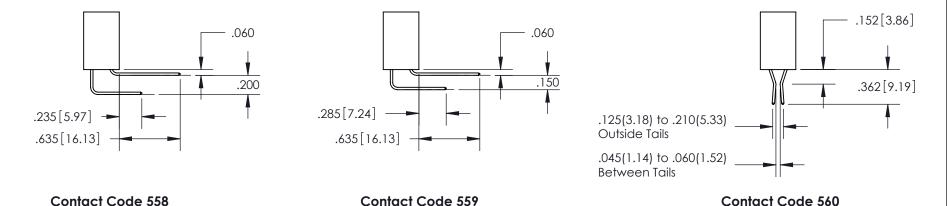

## 845/895 SERIES HIGH TEMP CARD EDGE CONNECTOR CONTACT CODE 555,556,558,559,560 DIMENSIONS

YOUR CONNECTION TO QUALITY & SERVICE

|      | ACAD REFERENCE NO. 845-ENG-MASTER |                          |
|------|-----------------------------------|--------------------------|
|      | DRAWN: R.STA.MONICA               | DATE: <b>MAY.16/2017</b> |
|      | CHECKED:                          | DATE:                    |
| D ED | SCALE: 1:1                        | SHEET 2 OF 2             |
|      | DRAWING NUMBER                    | ISSUE                    |