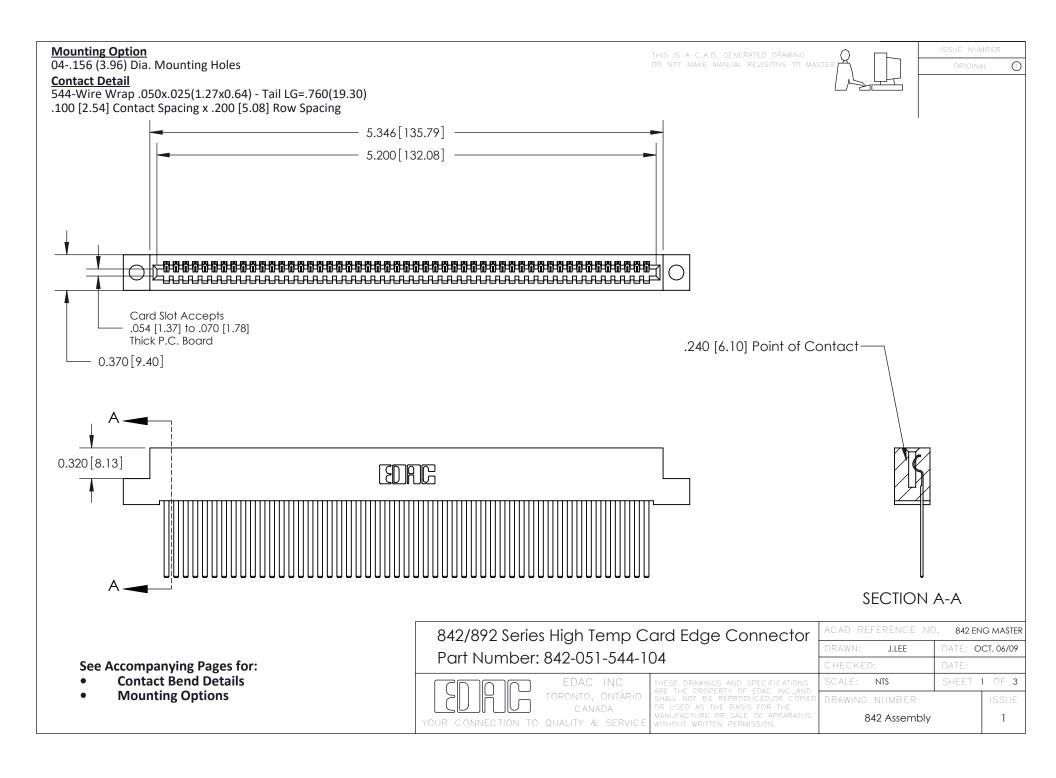

THIS IS A C.A.D. GENERATED DRAWING DO NOT MAKE MANUAL REVISIONS TO MASTER

ORIGINAL (1)



| 842/892 Series High Temp Card Edge Connector<br>Contact Bend Detail |                                                                                                  | ACAD REFERENCE NO. 842 ENG MASTER |             |                  |        |
|---------------------------------------------------------------------|--------------------------------------------------------------------------------------------------|-----------------------------------|-------------|------------------|--------|
|                                                                     |                                                                                                  | DRAWN:                            | J.