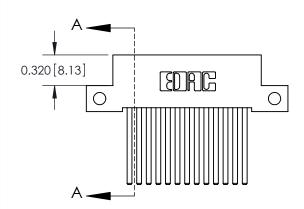

**Mounting Option** 

12-.128 (3.25) Dia. Side Mounting Holes

## **Contact Detail**

544-Wire Wrap .050x.025(1.27x0.64) - Tail LG=.760(19.30) .100 [2.54] Contact Spacing x .200 [5.08] Row Spacing





**See Accompanying Pages for:** 

- **Contact Bend Details**
- **Mounting Options**



| .240 [6.10] | Point of | Contact— |
|-------------|----------|----------|
|             |          |          |

842/892 Series High Temp Card Edge Connector Part Number: 842-026-544-212



J.LEE DATE: OCT. 06/09 SHEET 1 OF 3

SECTION A-A

842 Assembly

842 ENG MASTER

THIS IS A C.A.D. GENERATED DRAWING DO NOT MAKE MANUAL REVISIONS TO MASTER

ORIGINAL (1)



| 842/892 Series High Temp Card Edge Connector<br>Contact Bend Detail |                                                                                                                                                                                                 | ACAD REFERENCE NO. 842 ENG MASTER |             |          |          |
|---------