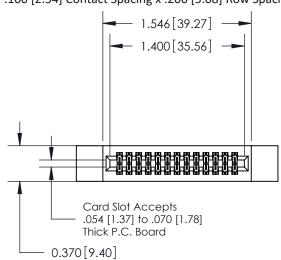

## **Contact Detail**

544-Wire Wrap .050x.025(1.27x0.64) - Tail LG=.760(19.30) .100 [2.54] Contact Spacing x .200 [5.08] Row Spacing

**See Accompanying Pages for:** 

- **Contact Bend Details**
- **Mounting Options**

| .240 [6.10] | Point of | Contact— |
|-------------|----------|----------|
|             |          |          |

842/892 Series High Temp Card Edge Connector Part Number: 842-026-544-212

J.LEE DATE: OCT. 06/09 SHEET 1 OF 3