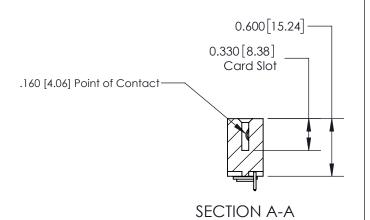

## **Contact Detail**

521-P.C. Tail .025 Sq.(0.64 Sq.) - Tail LG=.150(3.81) .156 [3.96] Contact Spacing x .200 [5.08] Row Spacing

> -3.090 78.49 2.780[70.61] 2.494 [63.35] 2.348 [59.64] Card Slot Accepts .054 [1.37] to .070 [1.78] Thick P.C. Board 0.370 [9.40]