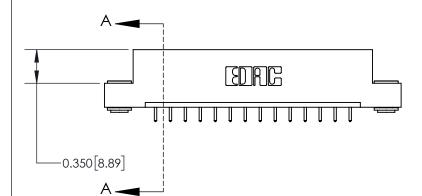

**Mounting Option** 

03-.116 (2.95) I.D. Floating Eyelets

## **Contact Detail**

521-P.C. Tail .025 Sq.(0.64 Sq.) - Tail LG=.150(3.81) .156 [3.96] Contact Spacing x .200 [5.08] Row Spacing

> -3.090 78.49 2.780[70.61] 2.494 [63.35] 2.348 [59.64] Card Slot Accepts .054 [1.37] to .070 [1.78] Thick P.C. Board 0.370 [9.40]