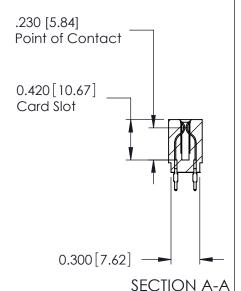

THIS IS A C.A.D. GENERATED DRAWING DO NOT MAKE MANUAL REVISIONS TO MASTER.

ISSUE NUMBER

ORIGINAL

Contact Information
525-P.C. Tail, High Point - Tail LG.=.175(4.45)
.100" (2.54mm) Contact Spacing x .200" (5.08mm) Row Spacing

725 Series Ultra-Mate Card Edge Connector - Press Fit

Part Number: 725-046-525-201

YOUR CONNECTION TO QUALITY & SERVICE

**EDAC INC** TORONTO, ONTARIO CANADA

THESE DRAWINGS AND SPECIFICATIONS ARE THE PROPERTY OF EDAC INC.,AND SHALL NOT BE REPRODUCED, OR COPIED OR USED AS THE BASIS FOR THE MANUFACTURE OR SALE OF APPARATUS WITHOUT WRITTEN PERMISSION.