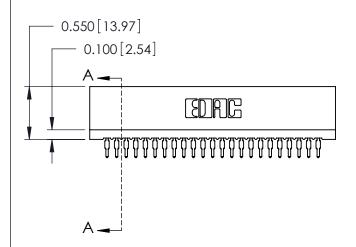

THIS IS A C.A.D. GENERATED DRAWING DO NOT MAKE MANUAL REVISIONS TO MASTER.

ISSUE NUMBER

ORIGINAL

Contact Information
525-P.C. Tail, High Point - Tail LG.=.175(4.45)
.100" (2.54mm) Contact Spacing x .200" (5.08mm) Row Spacing

725 Series Ultra-Mate Card Edge Connector - Press Fit

Part Number: 725-046-525-201

YOUR CONNECTION TO QUALITY & SERVICE

**EDAC INC** TORONTO, ONTARIO CANADA

THESE DRAWINGS AND SPECIFICATIONS ARE THE PROPERTY OF EDAC INC.,AND SHALL NOT BE REPRODUCED, OR COPIED OR USED AS THE BASIS FOR THE MANUFACTURE OR SALE OF APPARATUS WITHOUT WRITTEN PERMISSION.