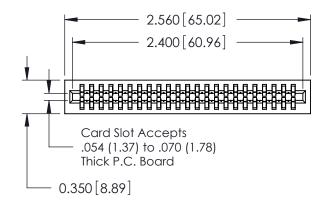

THIS IS A C.A.D. GENERATED DRAWING DO NOT MAKE MANUAL REVISIONS TO MASTER.

ISSUE NUMBER

ORIGINAL

Contact Information
525-P.C. Tail, High Point - Tail LG.=.175(4.45)
.100" (2.54mm) Contact Spacing x .200" (5.08mm) Row Spacing

725 Series Ultra-Mate Card Edge Connector - Press Fit

Part Number: 725-046-525-201

YOUR CONNECTION TO QUALITY & SERVICE

**EDAC INC** TORONTO, ONTARIO CANADA

THESE DRAWINGS AND SPECIFICATIONS ARE THE PROPERTY OF EDAC INC.,AND SHALL NOT BE REPRODUCED, OR COPIED OR USED AS THE BASIS FOR THE MANUFACTURE OR SALE OF APPARATUS WITHOUT WRITTEN PERMISSION.