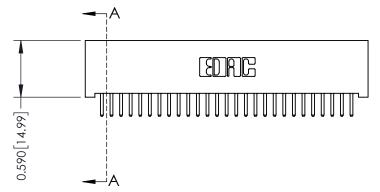

342 ENG MASTER J.LEE DATE: OCT. 06/09 SHEET 1 OF 3 NTS

342 Assembly

THIS IS A C.A.D. GENERATED DRAWING DO NOT MAKE MANUAL REVISIONS TO MASTER. ISSUE NUMBER

ORIGINAL

1

| 342 / 392 Series Card Edge Connector<br>Contact Bend Detail |                                                               | ACAD REFERENCE NO. 342 ENG MASTER |             |          |          |
|-------------------------------------------------------------|---------------------------------------------------------------|-----------------------------------|-------------|----------|----------|
|                                                             |                                                               | DRAWN:                            | J.LEE       | DATE: OC | T. 06/09 |
|                                                             |                                                               | CHECKED:                          |             | DATE:    |          |
| EDAC INC                                                    | OR USED AS THE BASIS FOR THE MANUFACTURE OR SALE OF APPARATUS | SCALE:                            | NTS         | SHEET :  | 2 OF 3   |
| TORONTO, ONTARIO                                            |                                                               | DRAWING                           | NUMBER      |          | ISSUE    |
| YOUR CONNECTION TO QUALITY & SERVICE                        |                                                               | 3                                 | 42 Assembly |          | 1        |