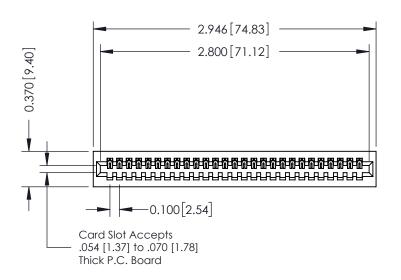

520-P.C. Tail .030x.018(0.76x0.46) - Tail LG=.185(4.70) .100 [2.54] Contact Spacing x .200 [5.08] Row Spacing

## **See Accompanying Pages for:**

- **Contact Bend Details**
- **Mounting Options**

| 342 / 392 Card Edge Connector |
|-------------------------------|
| Part Number: 392-027-520-101  |

YOUR CONNECTION TO QUALITY & SERVICE