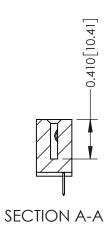

342 ENG MASTER J.LEE DATE: OCT. 06/09 SHEET 1 OF 3 NTS

342 Assembly

THIS IS A C.A.D. GENERATED DRAWING DO NOT MAKE MANUAL REVISIONS TO MASTER. ISSUE NUMBER

ORIGINAL

1

| 342 / 392 Series Card Edge Connector<br>Contact Bend Detail |                                                               | ACAD REFERENCE NO. 342 ENG MASTER |             |          |          |
|-------------------------------------------------------------|---------------------------------------------------------------|-----------------------------------|-------------|----------|----------|
|                                                             |                                                               | DRAWN:                            | J.LEE       | DATE: OC | T. 06/09 |
|                                                             |                                                               | CHECKED:                          |             | DATE:    |          |
| EDAC INC                                                    | OR USED AS THE BASIS FOR THE MANUFACTURE OR SALE OF APPARATUS | SCALE:                            | NTS         | SHEET :  | 2 OF 3   |
| TORONTO, ONTARIO                                            |                                                               | DRAWING                           | NUMBER      |          | ISSUE    |
| YOUR CONNECTION TO QUALITY & SERVICE                        |                                                               | 3                                 | 42 Assembly |          | 1        |