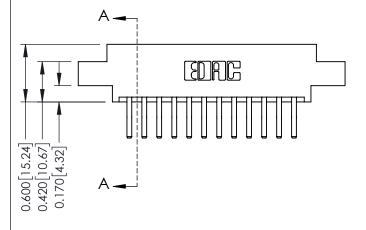

## **Mounting Option** 04-.156 (3.96) Dia. Mounting Holes

**Contact Detail** 

560-Extender Board Bend (Code 523 Contacts) .156 [3.96] Contact Spacing x .200 [5.08] Row Spacing

THIS IS A C.A.D. GENERATED DRAWING DO NOT MAKE MANUAL REVISIONS TO MASTER.

ISSUE NUMBER

ORIGINAL

1

**See Accompanying Pages for:** 

- **Contact Bend Details**
- **Mounting Options**

| 337 / 387 Series Card Edge Connector |
|--------------------------------------|
| Part Number: 387-024-560-804         |

| ACAD REFERENCE NO. | 337 ENG MASTER   |  |  |
|--------------------|------------------|--|--|
| DRAWN: J.LEE       | DATE: OCT. 06/09 |  |  |
| CHECKED:           | DATE:            |  |  |
| SCALE: NTS         | SHEET 1 OF 3     |  |  |
| DRAWING NUMBER     | ISSUE            |  |  |
| 337 Assembly       | 1                |  |  |