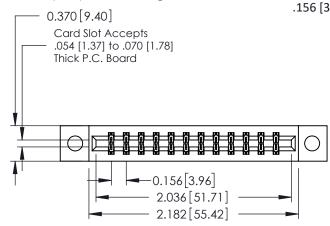

## **Mounting Option** 04-.156 (3.96) Dia. Mounting Holes

**Contact Detail** 

560-Extender Board Bend (Code 523 Contacts) .156 [3.96] Contact Spacing x .200 [5.08] Row Spacing

THIS IS A C.A.D. GENERATED DRAWING DO NOT MAKE MANUAL REVISIONS TO MASTER.

ISSUE NUMBER

ORIGINAL

1

**See Accompanying Pages for:** 

- **Contact Bend Details**
- **Mounting Options**

| 337 / 387 Series Card Edge Connector |
|--------------------------------------|
| Part Number: 387-024-560-804         |

| ACAD REFERENCE NO. | 337 ENG MASTER   |  |  |
|--------------------|------------------|--|--|
| DRAWN: J.LEE       | DATE: OCT. 06/09 |  |  |
| CHECKED:           | DATE:            |  |  |
| SCALE: NTS         | SHEET 1 OF 3     |  |  |
| DRAWING NUMBER     | ISSUE            |  |  |
| 337 Assembly       | 1                |  |  |