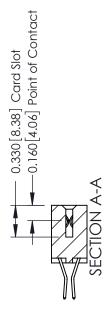

## **Mounting Option** 04-.156 (3.96) Dia. Mounting Holes

**Contact Detail** 

560-Extender Board Bend (Code 523 Contacts) .156 [3.96] Contact Spacing x .200 [5.08] Row Spacing

THIS IS A C.A.D. GENERATED DRAWING DO NOT MAKE MANUAL REVISIONS TO MASTER.

ISSUE NUMBER

ORIGINAL

1

| 337 / 387 Series Card Edge (                                          | ACAD REFERENCE NO.                                                                                                                                                                                | 337 ENG MASTER |                  |               |
|-----------------------------------------------------------------------|---------------------------------------------------------------------------------------------------------------------------------------------------------------------------------------------------|----------------|------------------|---------------|
| Contact Bend Detail                                                   |                                                                                                                                                                                                   | DRAWN: J.LEE   | DATE: OCT. 06/09 |               |
|                                                                       |                                                                                                                                                                                                   | CHECKED:       | DATE:            |               |
| EDAC INC TORONTO, ONTARIO CANADA YOUR CONNECTION TO QUALITY & SERVICE | THESE DRAWINGS AND SPECIFICATIONS ARE THE PROPERTY OF EDAC INC., AND SHALL NOT BE REPRODUCED, OR COPIED OR USED AS THE BASIS FOR THE MANUFACTURE OR SALE OF APPARATUS WITHOUT WRITTEN PERMISSION. | SCALE: NTS     | SHEET            | 2 <b>OF</b> 3 |
|                                                                       |                                                                                                                                                                                                   | DRAWING NUMBER |                  | ISSUE         |
|                                                                       |                                                                                                                                                                                                   | 337 Assembly   |                  | 1             |