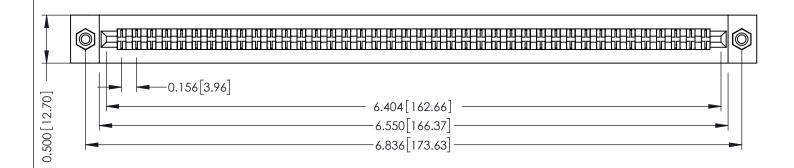

**Mounting Option** #4-40 Unified Threaded Inserts **Contact Detail** 

Extender Board Bend (Code 400 Contacts) .156 [3.96] Contact Spacing x .200 [5.08] Row Spacing

THIS IS A C.A.D. GENERATED DRAWING DO NOT MAKE MANUAL REVISIONS TO MASTER.

307 / 357 Card Edge Connector Part Number: 357-080-455-208

**EDAC INC** TORONTO, ONTARIO CANADA

THESE DRAWINGS AND SPECIFICATIONS ARE THE PROPERTY OF EDAC INC.,AND SHALL NOT BE REPRODUCED, OR COPIED OR USED AS THE BASIS FOR THE MANUFACTURE OR SALE OF APPARATUS WITHOUT WRITTEN PERMISSION.

| ACAD REFERENCE NO. | 307 ENG MASTER   |
|--------------------|------------------|
| DRAWN: J.LEE       | DATE: AUG. 11/09 |
| CHECKED:           | DATE:            |
| SCALE: NTS         | SHEET 1 OF 3     |
| DRAWING NUMBER     | ISSUE            |