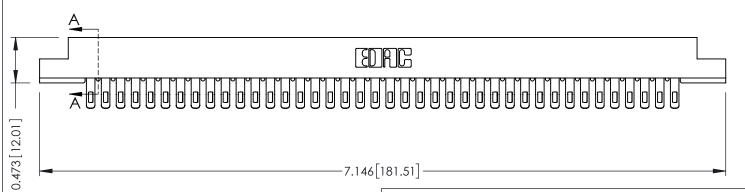

ORIGINAL

**SECTION A-A** 

.095 [2.41] Point of Contact (FROM BTM OF SLOT)

Card Slot Accepts .054 [1.37] to .070 [1.78] Thick P.C. Board

**See Accompanying Pages for:** 

- **Contact Bend Details**
- **Mounting Options**

307 / 357 Card Edge Connector Part Number: 357-080-455-208

**EDAC INC** TORONTO, ONTARIO CANADA

THESE DRAWINGS AND SPECIFICATIONS ARE THE PROPERTY OF EDAC INC.,AND SHALL NOT BE REPRODUCED, OR COPIED OR USED AS THE BASIS FOR THE MANUFACTURE OR SALE OF APPARATUS WITHOUT WRITTEN PERMISSION.

| ACAD REFERENCE NO. | 307 ENG MASTER   |
|--------------------|------------------|
| DRAWN: J.LEE       | DATE: AUG. 11/09 |
| CHECKED:           | DATE:            |
| SCALE: NTS         | SHEET 1 OF 3     |
| DRAWING NUMBER     | ISSUE            |