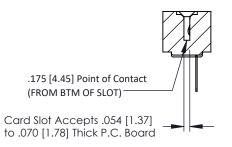

**Mounting Option** #4-40 Unified Threaded Inserts **Contact Detail** 

PC Tail .046x.013(1.17x0.33) - Tail LG=.358(9.09) .156 [3.96] Contact Spacing x .200 [5.08] Row Spacing

THIS IS A C.A.D. GENERATED DRAWING DO NOT MAKE MANUAL REVISIONS TO MASTER.

## **SECTION A-A**

**See Accompanying Pages for:** 

- **Contact Bend Details**
- **Mounting Options**

307 / 357 Card Edge Connector Part Number: 357-037-427-108

**EDAC INC** TORONTO, ONTARIO CANADA

THESE DRAWINGS AND SPECIFICATIONS ARE THE PROPERTY OF EDAC INC., AND SHALL NOT BE REPRODUCED, OR COPIED OR USED AS THE BASIS FOR THE MANUFACTURE OR SALE OF APPARATUS WITHOUT WRITTEN PERMISSION.