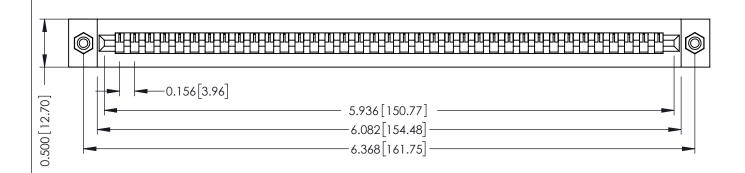

**Mounting Option** #4-40 Unified Threaded Inserts **Contact Detail** 

PC Tail .046x.013(1.17x0.33) - Tail LG=.358(9.09) .156 [3.96] Contact Spacing x .200 [5.08] Row Spacing

THIS IS A C.A.D. GENERATED DRAWING DO NOT MAKE MANUAL REVISIONS TO MASTER.

## **SECTION A-A**

**See Accompanying Pages for:** 

- **Contact Bend Details**
- **Mounting Options**

307 / 357 Card Edge Connector Part Number: 357-037-427-108

**EDAC INC** TORONTO, ONTARIO CANADA

THESE DRAWINGS AND SPECIFICATIONS ARE THE PROPERTY OF EDAC INC., AND SHALL NOT BE REPRODUCED, OR COPIED OR USED AS THE BASIS FOR THE MANUFACTURE OR SALE OF APPARATUS WITHOUT WRITTEN PERMISSION.