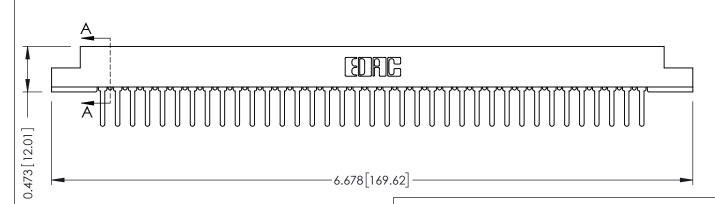

**Mounting Option** #4-40 Unified Threaded Inserts **Contact Detail** 

PC Tail .046x.013(1.17x0.33) - Tail LG=.358(9.09) .156 [3.96] Contact Spacing x .200 [5.08] Row Spacing

THIS IS A C.A.D. GENERATED DRAWING DO NOT MAKE MANUAL REVISIONS TO MASTER.

## **SECTION A-A**

**See Accompanying Pages for:** 

- **Contact Bend Details**
- **Mounting Options**

307 / 357 Card Edge Connector Part Number: 357-037-427-108

**EDAC INC** TORONTO, ONTARIO CANADA

THESE DRAWINGS AND SPECIFICATIONS ARE THE PROPERTY OF EDAC INC., AND SHALL NOT BE REPRODUCED, OR COPIED OR USED AS THE BASIS FOR THE MANUFACTURE OR SALE OF APPARATUS WITHOUT WRITTEN PERMISSION.