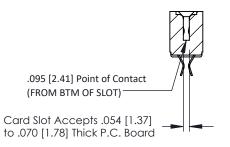

## SECTION A-A

| 307 / 357 Card Edge Connector<br>Part Number: 357-018-456-201 |                                        |                                                                                                                             |
|---------------------------------------------------------------|----------------------------------------|-----------------------------------------------------------------------------------------------------------------------------|
| EDNG                                                          | EDAC INC<br>TORONTO, ONTARIO<br>CANADA | THESE DRAWINGS AND SPECIFICA'<br>ARE THE PROPERTY OF EDAC INC<br>SHALL NOT BE REPRODUCED,OR<br>OR USED AS THE BASIS FOR THE |