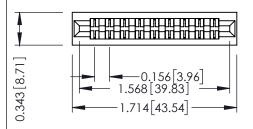

**Mounting Option** No Mounting Lugs **Contact Detail** 

Extender Board Bend (Code 420 Contacts) .156 [3.96] Contact Spacing x .200 [5.08] Row Spacing

1