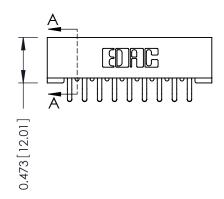

## SECTION A-A

| 307 / 357 Card Edge Connector<br>Part Number: 357-018-456-201 |                                        |                                                                                                                             |
|---------------------------------------------------------------|----------------------------------------|-----------------------------------------------------------------------------------------------------------------------------|
| EDNG                                                          | EDAC INC<br>TORONTO, ONTARIO<br>CANADA | THESE DRAWINGS AND SPECIFICA'<br>ARE THE PROPERTY OF EDAC INC<br>SHALL NOT BE REPRODUCED,OR<br>OR USED AS THE BASIS FOR THE |