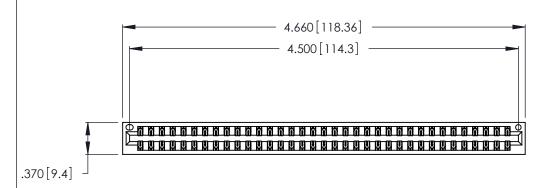

<u>Contact Dimensions:</u>
555-Extender Board Bend (Code 500 Contacts)
See Sheet 2 for Contact Code 555, 556, 558, 559, 560 Dimensions

THIS IS A C.A.D. GENERATED DRAWING DO NOT MAKE MANUAL REVISIONS TO MASTER.

INSULATOR MATERIAL: THERMOPLASTIC POLYESTER, UL 94V-0 CONTACT MATERIAL; COPPER, NICKEL, TIN ALLOY CA-725

CONTACT PLATING: GOLD ON THE MATING AREA, TIN-LEAD ON THE CONTACT TAILS, NICKEL UNDERPLATE

| 346/396 SERIES CARD EDGE CONNECTOR |
|------------------------------------|
| PART NUMBER: 346-070-555-201       |