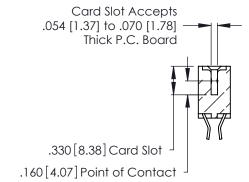

THIS IS A C.A.D. GENERATED DRAWING DO NOT MAKE MANUAL REVISIONS TO MASTER.

ISSUE NUMBER

ORIGINAL

1

**Contact Code 555** 

Contact Code 556

**Contact Code 558** 

**Contact Code 559** 

**Contact Code 560** 

INSULATOR MATERIAL: THERMOPLASTIC POLYESTER, UL 94V-0 CONTACT MATERIAL; COPPER, NICKEL, TIN ALLOY CA-725 CONTACT PLATING: GOLD ON THE MATING AREA, TIN-LEAD ON THE CONTACT TAILS, NICKEL UNDERPLATE