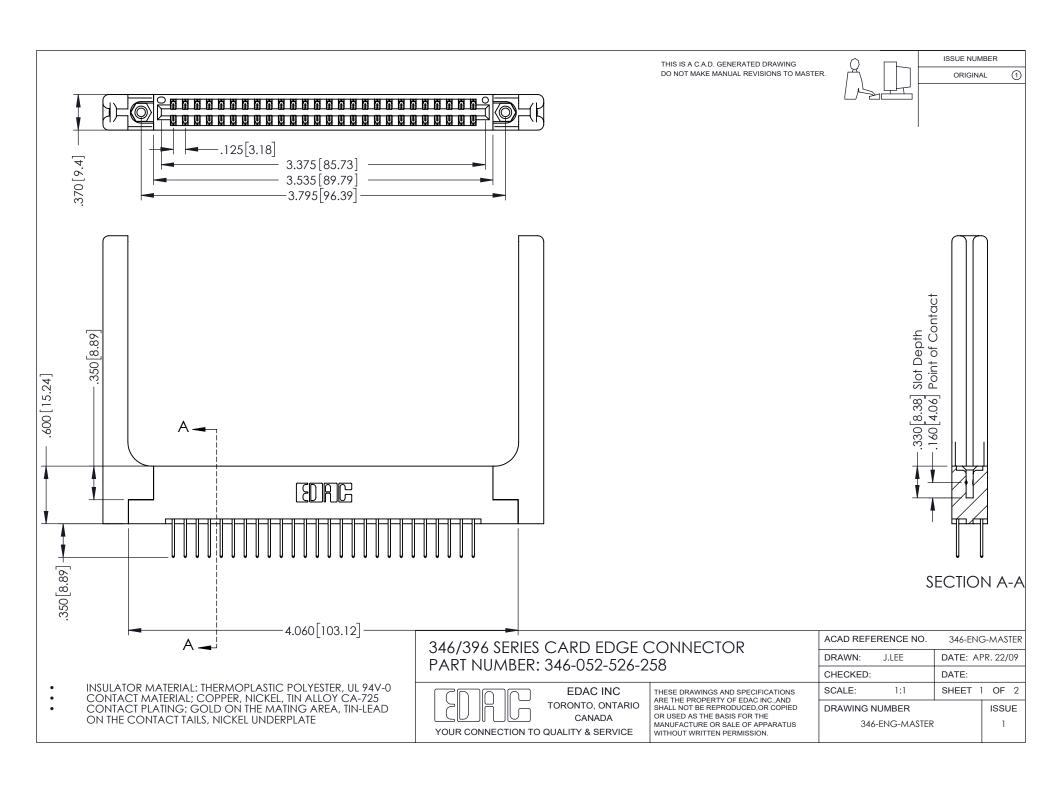

THIS IS A C.A.D. GENERATED DRAWING DO NOT MAKE MANUAL REVISIONS TO MASTER.

ORIGINAL 1

ISSUE NUMBER

**Contact Code 555** 

**Contact Code 556** 

INSULATOR MATERIAL: THERMOPLASTIC POLYESTER, UL 94V-0 CONTACT MATERIAL; COPPER, NICKEL, TIN ALLOY CA-725 CONTACT PLATING: GOLD ON THE MATING AREA, TIN-LEAD

ON THE CONTACT TAILS, NICKEL UNDERPLATE

## 346/396 SERIES CARD EDGE CONNECTOR CONTACT CODE 555,556,558,559,560 DIMENSIONS

YOUR CONNECTION TO QUALITY & SERVICE

**EDAC INC** TORONTO, ONTARIO CANADA

THESE DRAWINGS AND SPECIFICATIONS ARE THE PROPERTY OF EDAC INC.,AND SHALL NOT BE REPRODUCED, OR COPIED OR USED AS THE BASIS FOR THE MANUFACTURE OR SALE OF APPARATUS WITHOUT WRITTEN PERMISSION.

|   | ACAD REFERENCE NO. | 346-ENG-MASTER   |
|---|--------------------|------------------|
|   | DRAWN: J.LEE       | DATE: APR. 22/09 |
| ) | CHECKED:           | DATE:            |
|   | SCALE: 1:1         | SHEET 2 OF 2     |
|   | DRAWING NUMBER     | ISSUE            |
|   | 346-ENG-MASTER     | 1                |