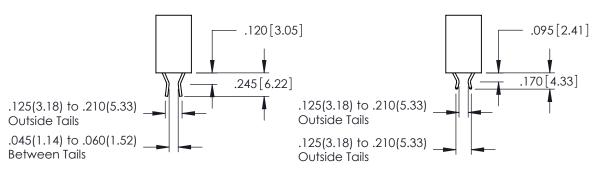

THIS IS A C.A.D. GENERATED DRAWING DO NOT MAKE MANUAL REVISIONS TO MASTER.

ORIGINAL 1

ISSUE NUMBER

**Contact Code 555** 

**Contact Code 556** 

INSULATOR MATERIAL: THERMOPLASTIC POLYESTER, UL 94V-0 CONTACT MATERIAL; COPPER, NICKEL, TIN ALLOY CA-725 CONTACT PLATING: GOLD ON THE MATING AREA, TIN-LEAD

## 346/396 SERIES CARD EDGE CONNECTOR CONTACT CODE 555,556,558,559,560 DIMENSIONS

YOUR CONNECTION TO QUALITY & SERVICE

**EDAC INC** TORONTO, ONTARIO CANADA

THESE DRAWINGS AND SPECIFICATIONS ARE THE PROPERTY OF EDAC INC.,AND SHALL NOT BE REPRODUCED, OR COPIED OR USED AS THE BASIS FOR THE MANUFACTURE OR SALE OF APPARATUS WITHOUT WRITTEN PERMISSION.

|   | ACAD REFERENCE NO. | 346-ENG-MASTER   |
|---|--------------------|------------------|
|   | DRAWN: J.LEE       | DATE: APR. 22/09 |
| ) | CHECKED:           | DATE:            |
|   | SCALE: 1:1         | SHEET 2 OF 2     |
|   | DRAWING NUMBER     | ISSUE            |
|   | 346-ENG-MASTER     | 1                |