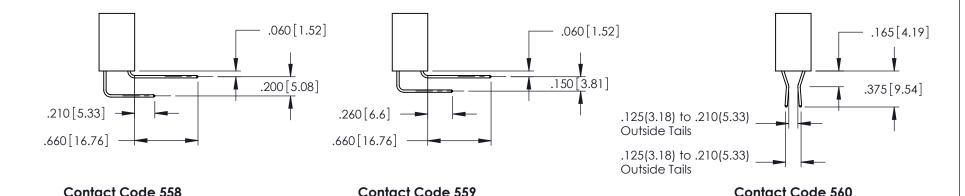

THIS IS A C.A.D. GENERATED DRAWING DO NOT MAKE MANUAL REVISIONS TO MASTER.

ORIGINAL 1

ISSUE NUMBER

**Contact Code 555** 

**Contact Code 556** 

INSULATOR MATERIAL: THERMOPLASTIC POLYESTER, UL 94V-0 CONTACT MATERIAL; COPPER, NICKEL, TIN ALLOY CA-725 CONTACT PLATING: GOLD ON THE MATING AREA, TIN-LEAD

## 346/396 SERIES CARD EDGE CONNECTOR CONTACT CODE 555,556,558,559,560 DIMENSIONS

YOUR CONNECTION TO QUALITY & SERVICE

**EDAC INC** TORONTO, ONTARIO CANADA

THESE DRAWINGS AND SPECIFICATIONS ARE THE PROPERTY OF EDAC INC.,AND SHALL NOT BE REPRODUCED, OR COPIED OR USED AS THE BASIS FOR THE MANUFACTURE OR SALE OF APPARATUS WITHOUT WRITTEN PERMISSION.

|   | ACAD REFERENCE NO. | 346-ENG-MASTER   |
|---|--------------------|------------------|
|   | DRAWN: J.LEE       | DATE: APR. 22/09 |
| ) | CHECKED:           | DATE:            |
|   | SCALE: 1:1         | SHEET 2 OF 2     |
|   | DRAWING NUMBER     | ISSUE            |
|   | 346-ENG-MASTER     | 1                |