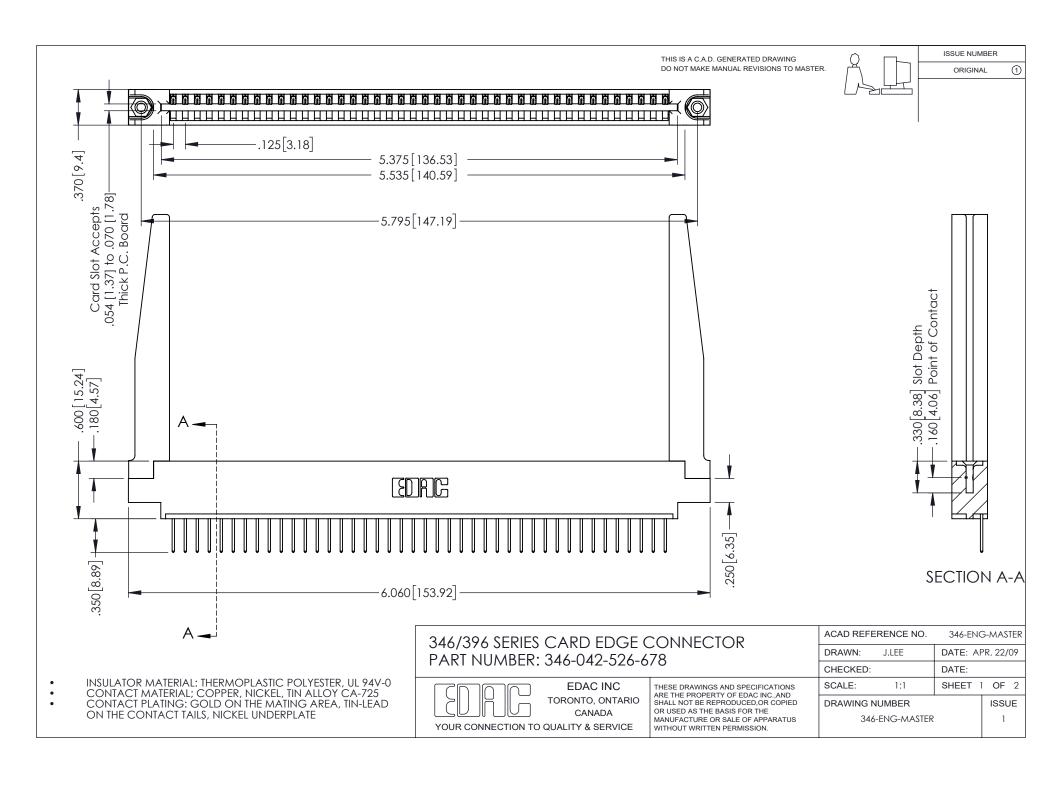

## **Contact Code 556**

INSULATOR MATERIAL: THERMOPLASTIC POLYESTER, UL 94V-0 CONTACT MATERIAL; COPPER, NICKEL, TIN ALLOY CA-725 CONTACT PLATING: GOLD ON THE MATING AREA, TIN-LEAD

ON THE CONTACT TAILS, NICKEL UNDERPLATE

## 346/396 SERIES CARD EDGE CONNECTOR CONTACT CODE 555,556,558,559,560 DIMENSIONS

YOUR CONNECTION TO QUALITY & SERVICE

**EDAC INC** TORONTO, ONTARIO CANADA

THESE DRAWINGS AND SPECIFICATIONS ARE THE PROPERTY OF EDAC INC.,AND SHALL NOT BE REPRODUCED, OR COPIED OR USED AS THE BASIS FOR THE MANUFACTURE OR SALE OF APPARATUS WITHOUT WRITTEN PERMISSION.