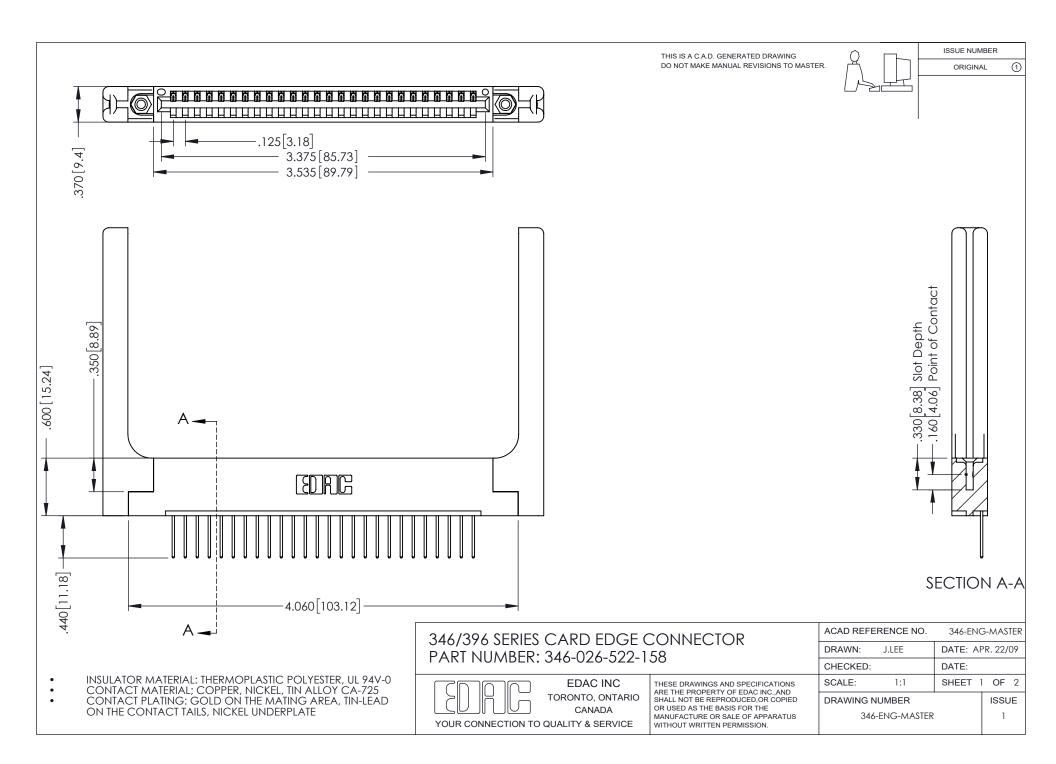

THIS IS A C.A.D. GENERATED DRAWING DO NOT MAKE MANUAL REVISIONS TO MASTER.

ORIGINAL 1

ISSUE NUMBER

**Contact Code 555** 

**Contact Code 556** 

INSULATOR MATERIAL: THERMOPLASTIC POLYESTER, UL 94V-0 CONTACT MATERIAL; COPPER, NICKEL, TIN ALLOY CA-725 CONTACT PLATING: GOLD ON THE MATING AREA, TIN-LEAD

ON THE CONTACT TAILS, NICKEL UNDERPLATE

## 346/396 SERIES CARD EDGE CONNECTOR CONTACT CODE 555,556,558,559,560 DIMENSIONS

YOUR CONNECTION TO QUALITY & SERVICE

**EDAC INC** TORONTO, ONTARIO CANADA

THESE DRAWINGS AND SPECIFICATIONS ARE THE PROPERTY OF EDAC INC.,AND SHALL NOT BE REPRODUCED, OR COPIED OR USED AS THE BASIS FOR THE MANUFACTURE OR SALE OF APPARATUS WITHOUT WRITTEN PERMISSION.