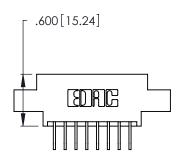

THIS IS A C.A.D. GENERATED DRAWING DO NOT MAKE MANUAL REVISIONS TO MASTER.

ISSUE NUMBER

ORIGINAL

1

**Contact Code 555** 

Contact Code 556

**Contact Code 558** 

**Contact Code 559** 

**Contact Code 560** 

INSULATOR MATERIAL: THERMOPLASTIC POLYESTER, UL 94V-0 CONTACT MATERIAL; COPPER, NICKEL, TIN ALLOY CA-725 CONTACT PLATING: GOLD ON THE MATING AREA, TIN-LEAD

ON THE CONTACT TAILS, NICKEL UNDERPLATE

346/396 SERIES CARD EDGE CONNECTOR CONTACT CODE 555,556,558,559,560 DIMENSIONS

YOUR CONNECTION TO QUALITY & SERVICE

**EDAC INC** TORONTO, ONTARIO CANADA

THESE DRAWINGS AND SPECIFICATIONS ARE THE PROPERTY OF EDAC INC.,AND SHALL NOT BE REPRODUCED, OR COPIED OR USED AS THE BASIS FOR THE MANUFACTURE OR SALE OF APPARATUS WITHOUT WRITTEN PERMISSION.