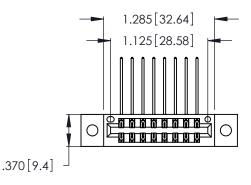

Contact Dimensions:
558-90 Degree Bend (Code 541 Contacts)
See Sheet 2 for Contact Code 555, 556, 558, 559, 560 Dimensions

THIS IS A C.A.D. GENERATED DRAWING DO NOT MAKE MANUAL REVISIONS TO MASTER.

ISSUE NUMBER

ORIGINAL

1

.330 [8.38] Card Slot .160 [4.07] Point of Contact

Card Slot Accepts .054 [1.37] to .070 [1.78] Thick P.C. Board

- INSULATOR MATERIAL: THERMOPLASTIC POLYESTER, UL 94V-0 CONTACT MATERIAL; COPPER, NICKEL, TIN ALLOY CA-725
- CONTACT PLATING: GOLD ON THE MATING AREA, TIN-LEAD ON THE CONTACT TAILS, NICKEL UNDERPLATE

346/396 SERIES CARD EDGE CONNECTOR PART NUMBER: 346-016-558-802

**EDAC INC** TORONTO, ONTARIO CANADA

THESE DRAWINGS AND SPECIFICATIONS ARE THE PROPERTY OF EDAC INC., AND SHALL NOT BE REPRODUCED, OR COPIED OR USED AS THE BASIS FOR THE MANUFACTURE OR SALE OF APPARATUS WITHOUT WRITTEN PERMISSION.