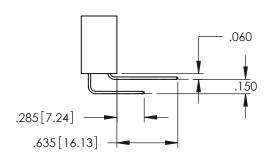

345-ENG-MASTER

.107 [2.72] .082 [2.08] .157 [4] .232 [5.89] .125(3.18) to .210(5.33) .125(3.18) to .210(5.33) Outside Tails Outside Tails .045(1.14) to .060(1.52) .045(1.14) to .060(1.52) Between Tails Between Tails **Contact Code 555 Contact Code 556** 

**Contact Code 558** 

**Contact Code 559** 

Contact Code 560

INSULATOR MATERIAL: THERMOPLASTIC POLYESTER, UL 94V-0 DAP MATERIAL AVAILABLE UPON REQUEST

CONTACT MATERIAL; COPPER ALLOY CONTACT PLATING: GOLD ON THE MATING AREA, TIN PLATING ON THE CONTACT TAILS, NICKEL UNDERPLATE

## 345/395 SERIES CARD EDGE CONNECTOR CONTACT CODE 555,556,558,559,560 DIMENSIONS

YOUR CONNECTION TO QUALITY & SERVICE

|   | ACAD REFERENCE NO. 345-ENG-MASTER |                  |  |
|---|-----------------------------------|------------------|--|
|   | DRAWN: R.STA.MONICA               | DATE:MAY.16/2017 |  |
|   | CHECKED:                          | DATE:            |  |
|   | SCALE: 1:1                        | SHEET 2 OF 2     |  |
| D | DRAWING NUMBER                    | ISSUE            |  |