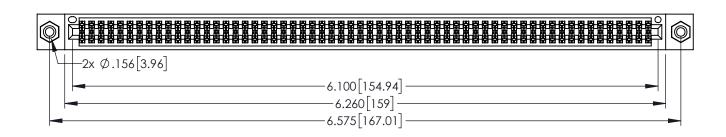

<u>Contact Dimensions:</u>
525-P.C. Tail .018 Sq.(0.46 Sq.) - Tail LG=.150(3.81)
.100 (2.54) Contact Spacing x .200 (5.08) Row Spacing

1

INSULATOR MATERIAL: THERMOPLASTIC PBT BLACK, UL 94V-0

CONTACT MATERIAL; COPPER TIN ALLOY

CONTACT PLATING: GOLD ON THE MATING AREA, TIN PLATING ON THE CONTACT TAILS, NICKEL UNDERPLATE

345/395 SERIES CARD EDGE CONNECTOR PART NUMBER: 345-120-525-508

CANADA

YOUR CONNECTION TO QUALITY & SERVICE WITHOUT WRITTEN PERMISSION.

| ACAD REFERENCE NO. 345-ENG-MASTER |         |           |  |
|-----------------------------------|---------|-----------|--|
| DRAWN: R.STA.MONICA               | DATE:MA | Y.16/2017 |  |
| CHECKED:                          | DATE:   |           |  |
| SCALE: 1:1                        | SHEET 1 | OF 2      |  |
| DRAWING NUMBER                    |         | ISSUE     |  |
|                                   |         |           |  |