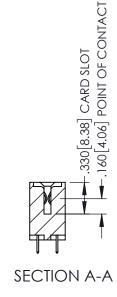

<u>Contact Dimensions:</u>
525-P.C. Tail .018 Sq.(0.46 Sq.) - Tail LG=.150(3.81)
.100 (2.54) Contact Spacing x .200 (5.08) Row Spacing

1

INSULATOR MATERIAL: THERMOPLASTIC PBT BLACK, UL 94V-0

CONTACT MATERIAL; COPPER TIN ALLOY

CONTACT PLATING: GOLD ON THE MATING AREA, TIN PLATING ON THE CONTACT TAILS, NICKEL UNDERPLATE

345/395 SERIES CARD EDGE CONNECTOR PART NUMBER: 345-120-525-508

CANADA

YOUR CONNECTION TO QUALITY & SERVICE WITHOUT WRITTEN PERMISSION.

| ACAD REFERENCE NO. 345-ENG-MASTER |         |           |  |
|-----------------------------------|---------|-----------|--|
| DRAWN: R.STA.MONICA               | DATE:MA | Y.16/2017 |  |
| CHECKED:                          | DATE:   |           |  |
| SCALE: 1:1                        | SHEET 1 | OF 2      |  |
| DRAWING NUMBER                    |         | ISSUE     |  |
|                                   |         |           |  |