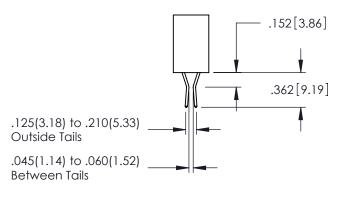

345-ENG-MASTER

.107 [2.72] .082 [2.08] .157 [4] .232 [5.89] .125(3.18) to .210(5.33) .125(3.18) to .210(5.33) Outside Tails Outside Tails .045(1.14) to .060(1.52) .045(1.14) to .060(1.52) Between Tails Between Tails **Contact Code 555 Contact Code 556** 