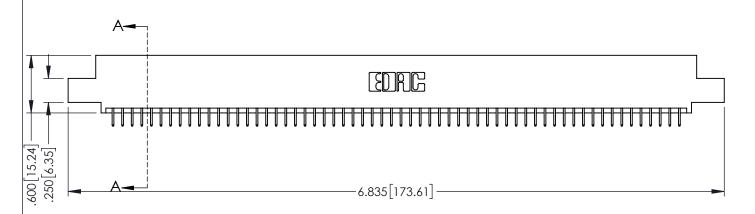

<u>Contact Dimensions:</u>
525-P.C. Tail .018 Sq.(0.46 Sq.) - Tail LG=.150(3.81)
.100 (2.54) Contact Spacing x .200 (5.08) Row Spacing

1

INSULATOR MATERIAL: THERMOPLASTIC PBT BLACK, UL 94V-0

CONTACT MATERIAL; COPPER TIN ALLOY

CONTACT PLATING: GOLD ON THE MATING AREA, TIN PLATING ON THE CONTACT TAILS, NICKEL UNDERPLATE

345/395 SERIES CARD EDGE CONNECTOR PART NUMBER: 345-120-525-508

CANADA

YOUR CONNECTION TO QUALITY & SERVICE WITHOUT WRITTEN PERMISSION.

| ACAD REFERENCE NO. 345-ENG-MASTER |         |           |  |
|-----------------------------------|---------|-----------|--|
| DRAWN: R.STA.MONICA               | DATE:MA | Y.16/2017 |  |
| CHECKED:                          | DATE:   |           |  |
| SCALE: 1:1                        | SHEET 1 | OF 2      |  |
| DRAWING NUMBER                    |         | ISSUE     |  |
|                                   |         |           |  |