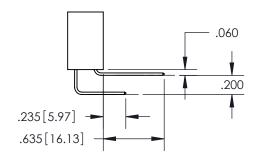

WITHOUT WRITTEN PERMISSION.

ISSUE NUMBER ORIGINAL

1

**Contact Code 558** 

Contact Code 559

**Contact Code 560** 

- INSULATOR MATERIAL: THERMOPLASTIC POLYESTER, UL 94V-0
- DAP MATERIAL AVAILABLE UPON REQUEST
- CONTACT MATERIAL; COPPER ALLOY