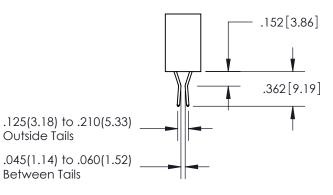

WITHOUT WRITTEN PERMISSION.

ISSUE NUMBER ORIGINAL

1

**Contact Code 558** 

Contact Code 559

**Contact Code 560** 

- INSULATOR MATERIAL: THERMOPLASTIC POLYESTER, UL 94V-0
- DAP MATERIAL AVAILABLE UPON REQUEST
- CONTACT MATERIAL; COPPER ALLOY