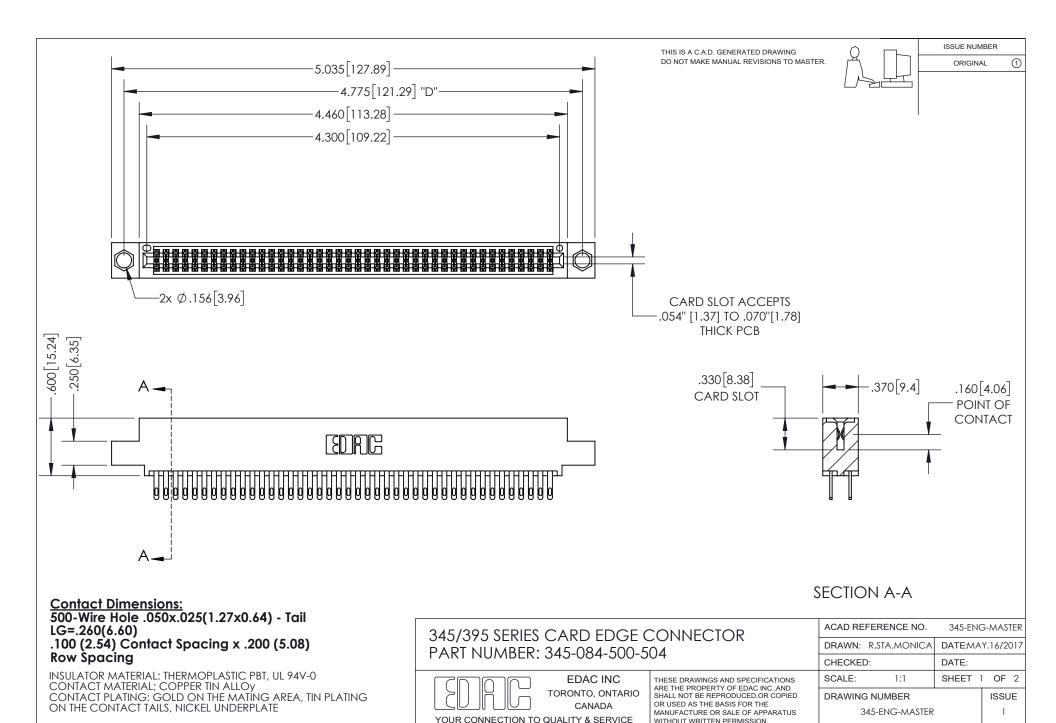

## 345/395 SERIES CARD EDGE CONNECTOR CONTACT CODE 555,556,558,559,560 DIMENSIONS

YOUR CONNECTION TO QUALITY & SERVICE

**EDAC INC** TORONTO, ONTARIO CANADA

THESE DRAWINGS AND SPECIFICATIONS ARE THE PROPERTY OF EDAC INC.,AND SHALL NOT BE REPRODUCED, OR COPIED OR USED AS THE BASIS FOR THE MANUFACTURE OR SALE OF APPARATUS WITHOUT WRITTEN PERMISSION.