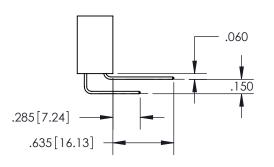

WITHOUT WRITTEN PERMISSION.

ISSUE NUMBER ORIGINAL

1

**Contact Code 558** 

Contact Code 559

**Contact Code 560** 

- INSULATOR MATERIAL: THERMOPLASTIC POLYESTER, UL 94V-0
- DAP MATERIAL AVAILABLE UPON REQUEST
- CONTACT MATERIAL; COPPER ALLOY