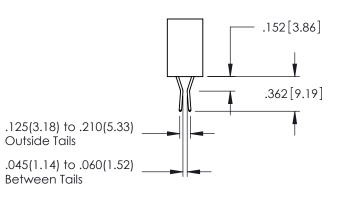

**Contact Code 558** 

Contact Code 559

Contact Code 560

INSULATOR MATERIAL: THERMOPLASTIC POLYESTER, UL 94V-0

DAP MATERIAL AVAILABLE UPON REQUEST

CONTACT MATERIAL; COPPER ALLOY CONTACT PLATING: GOLD ON THE MATING AREA, TIN PLATING ON THE CONTACT TAILS, NICKEL UNDERPLATE