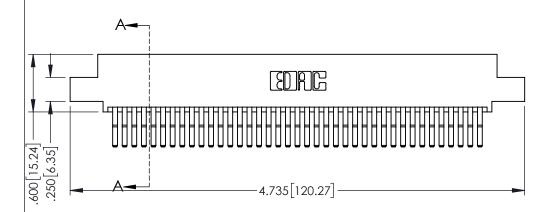

Contact Dimensions: 560-Extender Board Bend (Code 523 Contacts) See Sheet 2 for Contact Code 555, 556, 558, 559, 560 Dimensions

1

- PART NUMBER: 345-078-560-507

345/395 SERIES CARD EDGE CONNECTOR

YOUR CONNECTION TO QUALITY & SERVICE

| 0.000.000.000.000.000.000.000.000.000.000.000.000.000.000.000.000.000.000.000.000.000.000.000.000.000.000.000.000.000.000.000.000.000.000.000.000.000.000.000.000.000.000.000.000.000.000.000.000.000.000.000.000.000.000.000.000.000.000.000.000.000.000.000.000.000.000.000.000.000.000.000.000.000.000.000.000.000.000.000.000.000.000.000.000.000.000.000.000.000.000.000.000.000.000.000.000.000.000.000.000.000.000.000.000.000.000.000.000.000.000.000.000.000.000.000.000.000.000.000.000.000.000.000.000.000.000.000.000.000.000.000.000.000.000.000.000.000.000.000.000.000.000.000.000.000.000.000.000.000.000.000.000.000.000.000.000.000.000.000.000.000.000.000.000.000.000.000.000.000.000.000.000.000.000.000.000.000.000.000.000.000.000.000.000.000.000.000.000.000.000.000.000.000.000.000.000.000.000.000.000.000.000.000.000.000.000.000.000.000.000.000.000.000.000.000.000.000.000.000.000.000.000.000.000.000.000.000.000.000.000.000.000.000.000.000.000.000.000.000.000.000.000.000.000.000.000.000.000.000.000.000.000.000.000.000.000.000.000.000.000.000.000.000.000.000.000.000.000.000.000.000.000.000.000.000.000.000.000.000.000.000.000.000.000.000.000.000.000.000.000.000.000.000.000.000.000.000.000.000.000.000.000.000.000.000.000.000.000.000.000.000.000.000.000.000.000.000.000.000.000.000.000.000.000.000.000.000.000.000.000.000.000.000.000.000.000.000.000.000.000.000.000.000.000.000.000.000.000.000.000.000.000.000.000.000.000.000.000.000.000.000.000.000.000.000.000.000.000.000.000.000.000.000.000.000.000.000.000.000.000.000.000.000.000.000.000.000.000.000.000.000.000.000.000.000.000.000.000.000.000.000.000.000.000.000.000.000.000.000.000.000.000.000.000.000.000.000.000.000.000.000.000.000.000.000.000.000.000.000.000.000.000.000.000.000.000.000.000.000.000.000.000.000.000.000.000.000.000.000.000.000.000.000.000.000.000.000.000.000.000.000.000.000.000.000.000.000.000.000.000.000.000.000.000.000.000.000.000.000.000.000.000.000.000.000.000.000.000.0000 |                  |       |
|----------------------------------------------------------------------------------------------------------------------------------------------------------------------------------------------------------------------------------------------------------------------------------------------------------------------------------------------------------------------------------------------------------------------------------------------------------------------------------------------------------------------------------------------------------------------------------------------------------------------------------------------------------------------------------------------------------------------------------------------------------------------------------------------------------------------------------------------------------------------------------------------------------------------------------------------------------------------------------------------------------------------------------------------------------------------------------------------------------------------------------------------------------------------------------------------------------------------------------------------------------------------------------------------------------------------------------------------------------------------------------------------------------------------------------------------------------------------------------------------------------------------------------------------------------------------------------------------------------------------------------------------------------------------------------------------------------------------------------------------------------------------------------------------------------------------------------------------------------------------------------------------------------------------------------------------------------------------------------------------------------------------------------------|------------------|-------|
| DRAWN: R.STA.MONICA                                                                                                                                                                                                                                                                                                                                                                                                                                                                                                                                                                                                                                                                                                                                                                                                                                                                                                                                                                                                                                                                                                                                                                                                                                                                                                                                                                                                                                                                                                                                                                                                                                                                                                                                                                                                                                                                                                                                                                                                                    | DATE:MAY.16/2017 |       |
| CHECKED:                                                                                                                                                                                                                                                                                                                                                                                                                                                                                                                                                                                                                                                                                                                                                                                                                                                                                                                                                                                                                                                                                                                                                                                                                                                                                                                                                                                                                                                                                                                                                                                                                                                                                                                                                                                                                                                                                                                                                                                                                               | DATE:            |       |
| SCALE: 1:1                                                                                                                                                                                                                                                                                                                                                                                                                                                                                                                                                                                                                                                                                                                                                                                                                                                                                                                                                                                                                                                                                                                                                                                                                                                                                                                                                                                                                                                                                                                                                                                                                                                                                                                                                                                                                                                                                                                                                                                                                             | SHEET 1          | OF 2  |
| DRAWING NUMBER                                                                                                                                                                                                                                                                                                                                                                                                                                                                                                                                                                                                                                                                                                                                                                                                                                                                                                                                                                                                                                                                                                                                                                                                                                                                                                                                                                                                                                                                                                                                                                                                                                                                                                                                                                                                                                                                                                                                                                                                                         |                  | ISSUE |
| 0.45 51.40 1.440755                                                                                                                                                                                                                                                                                                                                                                                                                                                                                                                                                                                                                                                                                                                                                                                                                                                                                                                                                                                                                                                                                                                                                                                                                                                                                                                                                                                                                                                                                                                                                                                                                                                                                                                                                                                                                                                                                                                                                                                                                    |                  |       |