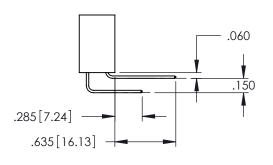

Contact Dimensions: 560-Extender Board Bend (Code 523 Contacts) See Sheet 2 for Contact Code 555, 556, 558, 559, 560 Dimensions

1

- PART NUMBER: 345-078-560-507

345/395 SERIES CARD EDGE CONNECTOR

YOUR CONNECTION TO QUALITY & SERVICE