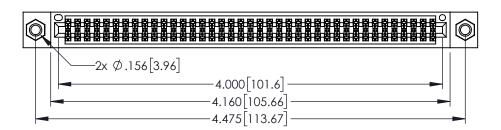

Contact Dimensions: 560-Extender Board Bend (Code 523 Contacts) See Sheet 2 for Contact Code 555, 556, 558, 559, 560 Dimensions

1

- PART NUMBER: 345-078-560-507

345/395 SERIES CARD EDGE CONNECTOR

YOUR CONNECTION TO QUALITY & SERVICE

| 0.000.000.000.000.000.000.000.000.000.000.000.000.000.000.000.000.000.000.000.000.000.000.000.000.000.000.000.000.000.000.000.000.000.000.000.000.000.000.000.000.000.000.000.000.000.000.000.000.000.000.000.000.000.000.000.000.000.000.000.000.000.000.000.000.000.000.000.000.000.000.000.000.000.000.000.000.000.000.000.000.000.000.000.000.000.000.000.000.000.000.000.000.000.000.000.000.000.000.000.000.000.000.000.000.000.000.000.000.000.000.000.000.000.000.000.000.000.000.000.000.000.000.000.000.000.000.000.000.000.000.000.000.000.000.000.000.000.000.000.000.000.000.000.000.000.000.000.000.000.000.000.000.000.000.000.000.000.000.000.000.000.000.000.000.000.000.000.000.000.000.000.000.000.000.000.000.000.000.000.000.000.000.000.000.000.000.000.000.000.000.000.000.000.000.000.000.000.000.000.000.000.000.000.000.000.000.000.000.000.000.000.000.000.000.000.000.000.000.000.000.000.000.000.000.000.000.000.000.000.000.000.000.000.000.000.000.000.000.000.000.000.000.000.000.000.000.000.000.000.000.000.000.000.000.000.000.000.000.000.000.000.000.000.000.000.000.000.000.000.000.000.000.000.000.000.000.000.000.000.000.000.000.000.000.000.000.000.000.000.000.000.000.000.000.000.000.000.000.000.000.000.000.000.000.000.000.000.000.000.000.000.000.000.000.000.000.000.000.000.000.000.000.000.000.000.000.000.000.000.000.000.000.000.000.000.000.000.000.000.000.000.000.000.000.000.000.000.000.000.000.000.000.000.000.000.000.000.000.000.000.000.000.000.000.000.000.000.000.000.000.000.000.000.000.000.000.000.000.000.000.000.000.000.000.000.000.000.000.000.000.000.000.000.000.000.000.000.000.000.000.000.000.000.000.000.000.000.000.000.000.000.000.000.000.000.000.000.000.000.000.000.000.000.000.000.000.000.000.000.000.000.000.000.000.000.000.000.000.000.000.000.000.000.000.000.000.000.000.000.000.000.000.000.000.000.000.000.000.000.000.000.000.000.000.000.000.000.000.000.000.000.000.000.000.000.000.000.000.000.000.000.000.000.000.000.000.000.000.0000 |                  |       |
|----------------------------------------------------------------------------------------------------------------------------------------------------------------------------------------------------------------------------------------------------------------------------------------------------------------------------------------------------------------------------------------------------------------------------------------------------------------------------------------------------------------------------------------------------------------------------------------------------------------------------------------------------------------------------------------------------------------------------------------------------------------------------------------------------------------------------------------------------------------------------------------------------------------------------------------------------------------------------------------------------------------------------------------------------------------------------------------------------------------------------------------------------------------------------------------------------------------------------------------------------------------------------------------------------------------------------------------------------------------------------------------------------------------------------------------------------------------------------------------------------------------------------------------------------------------------------------------------------------------------------------------------------------------------------------------------------------------------------------------------------------------------------------------------------------------------------------------------------------------------------------------------------------------------------------------------------------------------------------------------------------------------------------------|------------------|-------|
| DRAWN: R.STA.MONICA                                                                                                                                                                                                                                                                                                                                                                                                                                                                                                                                                                                                                                                                                                                                                                                                                                                                                                                                                                                                                                                                                                                                                                                                                                                                                                                                                                                                                                                                                                                                                                                                                                                                                                                                                                                                                                                                                                                                                                                                                    | DATE:MAY.16/2017 |       |
| CHECKED:                                                                                                                                                                                                                                                                                                                                                                                                                                                                                                                                                                                                                                                                                                                                                                                                                                                                                                                                                                                                                                                                                                                                                                                                                                                                                                                                                                                                                                                                                                                                                                                                                                                                                                                                                                                                                                                                                                                                                                                                                               | DATE:            |       |
| SCALE: 1:1                                                                                                                                                                                                                                                                                                                                                                                                                                                                                                                                                                                                                                                                                                                                                                                                                                                                                                                                                                                                                                                                                                                                                                                                                                                                                                                                                                                                                                                                                                                                                                                                                                                                                                                                                                                                                                                                                                                                                                                                                             | SHEET 1          | OF 2  |
| DRAWING NUMBER                                                                                                                                                                                                                                                                                                                                                                                                                                                                                                                                                                                                                                                                                                                                                                                                                                                                                                                                                                                                                                                                                                                                                                                                                                                                                                                                                                                                                                                                                                                                                                                                                                                                                                                                                                                                                                                                                                                                                                                                                         |                  | ISSUE |
| 0.45 51.40 1.440755                                                                                                                                                                                                                                                                                                                                                                                                                                                                                                                                                                                                                                                                                                                                                                                                                                                                                                                                                                                                                                                                                                                                                                                                                                                                                                                                                                                                                                                                                                                                                                                                                                                                                                                                                                                                                                                                                                                                                                                                                    |                  |       |