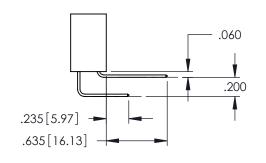

**Contact Code 558** 

Contact Code 559

Contact Code 560

INSULATOR MATERIAL: THERMOPLASTIC POLYESTER, UL 94V-0

DAP MATERIAL AVAILABLE UPON REQUEST

CONTACT MATERIAL; COPPER ALLOY CONTACT PLATING: GOLD ON THE MATING AREA, TIN PLATING ON THE CONTACT TAILS, NICKEL UNDERPLATE

345/395 SERIES CARD EDGE CONNECTOR CONTACT CODE 555,556,558,559,560 DIMENSIONS

YOUR CONNECTION TO QUALITY & SERVICE

ACAD REFERENCE NO. 345-ENG-MASTER DATE:MAY.16/2017 DRAWN: R.STA.MONICA 1:1 SHEET 2 OF 2 345-ENG-MASTER