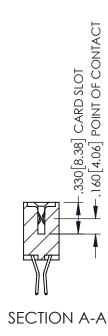

**Contact Code 558** 

Contact Code 559

Contact Code 560

INSULATOR MATERIAL: THERMOPLASTIC POLYESTER, UL 94V-0

DAP MATERIAL AVAILABLE UPON REQUEST

CONTACT MATERIAL; COPPER ALLOY CONTACT PLATING: GOLD ON THE MATING AREA, TIN PLATING ON THE CONTACT TAILS, NICKEL UNDERPLATE

345/395 SERIES CARD EDGE CONNECTOR CONTACT CODE 555,556,558,559,560 DIMENSIONS

YOUR CONNECTION TO QUALITY & SERVICE

ACAD REFERENCE NO. 345-ENG-MASTER DATE:MAY.16/2017 DRAWN: R.STA.MONICA 1:1 SHEET 2 OF 2 345-ENG-MASTER