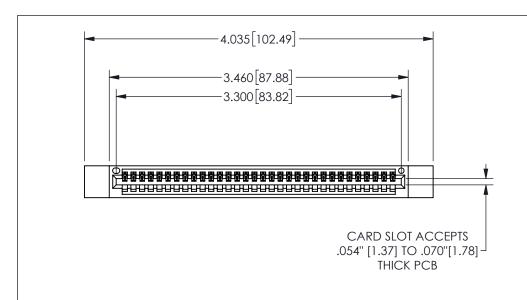

345/395 SERIES CARD EDGE CONNECTOR PART NUMBER: 345-032-540-612

YOUR CONNECTION TO QUALITY & SERVICE

**EDAC INC** TORONTO, ONTARIO CANADA

THESE DRAWINGS AND SPECIFICATIONS ARE THE PROPERTY OF EDAC INC.,AND SHALL NOT BE REPRODUCED, OR COPIED OR USED AS THE BASIS FOR THE MANUFACTURE OR SALE OF APPARATUS WITHOUT WRITTEN PERMISSION.

## 345/395 SERIES CARD EDGE CONNECTOR CONTACT CODE 555,556,558,559,560 DIMENSIONS

YOUR CONNECTION TO QUALITY & SERVICE

**EDAC INC** TORONTO, ONTARIO CANADA

THESE DRAWINGS AND SPECIFICATIONS ARE THE PROPERTY OF EDAC INC.,AND SHALL NOT BE REPRODUCED, OR COPIED OR USED AS THE BASIS FOR THE MANUFACTURE OR SALE OF APPARATUS WITHOUT WRITTEN PERMISSION.