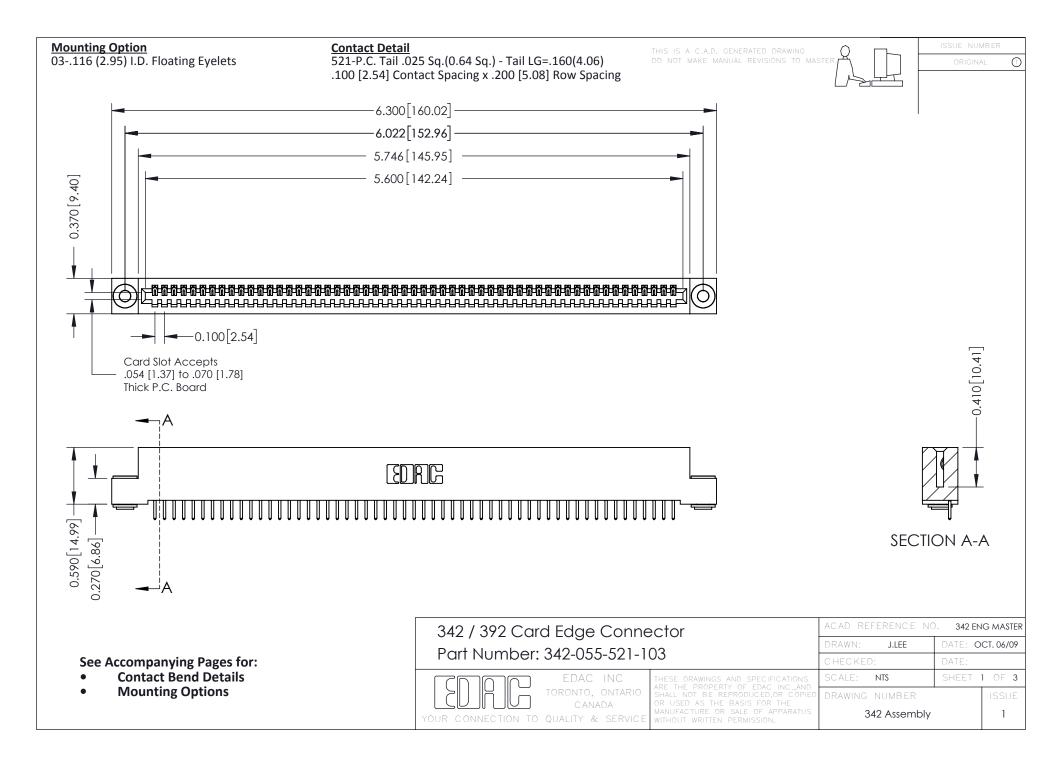

THIS IS A C.A.D. GENERATED DRAWING DO NOT MAKE MANUAL REVISIONS TO MASTER. ISSUE NUMBER

ORIGINAL

1



| 342 / 392 Series Card Edge Connector<br>Contact Bend Detail |                                                                                                                                                                                                  | ACAD REFERENCE NO. 342 ENG MASTER |             |                  |        |
|-------------------------------------------------------------|--------------------------------------------------------------------------------------------------------------------------------------------------------------------------------------------------|-----------------------------------|-------------|------------------|--------|
|