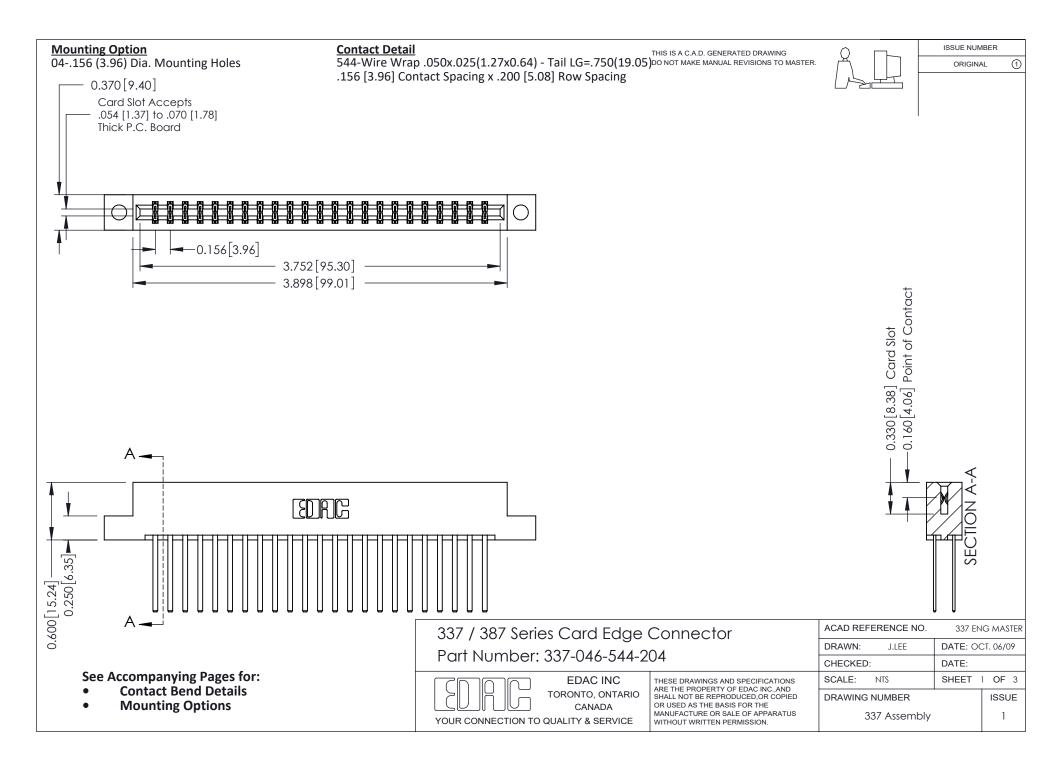

ISSUE NUMBER

ORIGINAL

1



| 337 / 387 Series Card Edge Connector<br>Contact Bend Detail           |                                                                                                                                                                                                  | ACAD REFERENCE NO. 337 E |                  | G MASTER      |
|-----------------------------------------------------------------------|--------------------------------------------------------------------------------------------------------------------------------------------------------------------------------------------------|--------------------------|------------------|---------------|
|                                                                       |