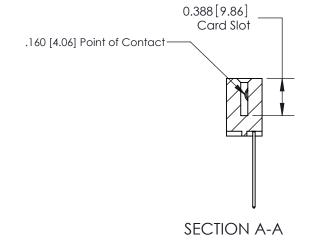

YOUR CONNECTION TO QUALITY & SERVICE

ACAD REFERENCE NO. 333 ENG MASTER J.LEE DATE: OCT. 14/09 SHEET 1 OF 4 NTS

333 Assembly

THIS IS A C.A.D. GENERATED DRAWING DO NOT MAKE MANUAL REVISIONS TO MASTER.

1

| 333 Series Card Edge Conn            | ACAD REFERENCE NO. 333 ENG MASTER                                                                |                |                  |        |  |
|--------------------------------------|--------------------------------------------------------------------------------------------------|----------------|------------------|--------|--|
| Contact Bend Detail                  |                                                                                                  | DRAWN: J.LEE   | DATE: OCT. 14/09 |        |  |
|                                      |                                                                                                  | CHECKED:       | DATE:            |        |  |
| EDAC INC                             | THESE DRAWINGS AND SPECIFICATIONS                                                                | SCALE: NTS     | SHEET :          | 2 OF 4 |  |
| TORONTO, ONTARIO                     | ARE THE PROPERTY OF EDAC INC.,AND SHALL NOT BE REPRODUCED,OR COPIED OR USED AS THE BASIS FOR THE | DRAWING NUMBER |                  | ISSUE  |  |
| YOUR CONNECTION TO QUALITY & SERVICE | MANUFACTURE OR SALE OF APPARATUS                                                                 | 333 Assembly   |                  | 1      |  |