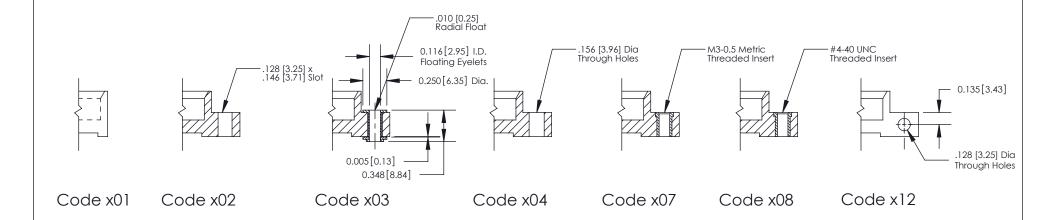

**Mounting Option** 

03-.116 (2.95) I.D. Floating Eyelets

THIS IS A C.A.D. GENERATED DRAWING
DO NOT MAKE MANUAL REVISIONS TO MASTER

1220F NOWRE

DRIGINAL

1

| 333 Series Card Edge Connector |                                                                                                                              |                                                                                                  | ACAD REFERENCE NO. 333 ENG MASTER |         |           |        |
|--------------------------------|------------------------------------------------------------------------------------------------------------------------------|--------------------------------------------------------------------------------------------------|-----------------------------------|---------|-----------|--------|
|                                |                                                                                                                              | DRAWN:                                                                                           | J.LEE                             | DATE: O | CT. 14/09 |        |
|                                | Mourning Ophons                                                                                                              |                                                                                                  | CHECKED                           | ):      | DATE:     |        |
|                                | EDAC INC                                                                                                                     | THESE DRAWINGS AND SPECIFICATIONS                                                                | SCALE:                            | NTS     | SHEET :   | 3 OF 4 |
|                                | TORONTO, ONTARIO                                                                                                             | ARE THE PROPERTY OF EDAC INC.,AND SHALL NOT BE REPRODUCED,OR COPIED OR USED AS THE BASIS FOR THE | DRAWING                           | NUMBER  |           | ISSUE  |
|                                | UR CONNECTION TO QUALITY & SERVICE OR USED AS THE BASIS FOR THE MANUFACTURE OR SALE OF APPARATUS WITHOUT WRITTEN PERMISSION. | 3                                                                                                | 33 Assembly                       |         | 1         |        |