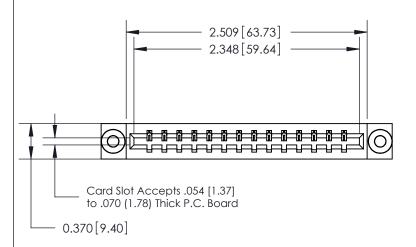

YOUR CONNECTION TO QUALITY & SERVICE

ACAD REFERENCE NO. 333 ENG MASTER J.LEE DATE: OCT. 14/09 SHEET 1 OF 4 NTS

333 Assembly

THIS IS A C.A.D. GENERATED DRAWING DO NOT MAKE MANUAL REVISIONS TO MASTER.

1

| 333 Series Card Edge Conn            | ACAD REFERENCE NO. 333 ENG MASTER                                                                |                |                  |        |  |
|--------------------------------------|--------------------------------------------------------------------------------------------------|----------------|------------------|--------|--|
| Contact Bend Detail                  |                                                                                                  | DRAWN: J.LEE   | DATE: OCT. 14/09 |        |  |
|                                      |                                                                                                  | CHECKED:       | DATE:            |        |  |
| EDAC INC                             | THESE DRAWINGS AND SPECIFICATIONS                                                                | SCALE: NTS     | SHEET :          | 2 OF 4 |  |
| TORONTO, ONTARIO                     | ARE THE PROPERTY OF EDAC INC.,AND SHALL NOT BE REPRODUCED,OR COPIED OR USED AS THE BASIS FOR THE | DRAWING NUMBER |                  | ISSUE  |  |
| YOUR CONNECTION TO QUALITY & SERVICE | MANUFACTURE OR SALE OF APPARATUS                                                                 | 333 Assembly   |                  | 1      |  |