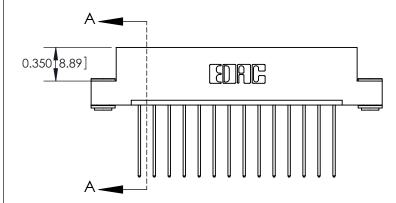

YOUR CONNECTION TO QUALITY & SERVICE

ACAD REFERENCE NO. 333 ENG MASTER J.LEE DATE: OCT. 14/09 SHEET 1 OF 4 NTS

333 Assembly

THIS IS A C.A.D. GENERATED DRAWING DO NOT MAKE MANUAL REVISIONS TO MASTER.

1

| 333 Series Card Edge Conn            | ACAD REFERENCE NO. 333 ENG MASTER                                                                |                |                  |        |  |
|--------------------------------------|--------------------------------------------------------------------------------------------------|----------------|------------------|--------|--|
| Contact Bend Detail                  |                                                                                                  | DRAWN: J.LEE   | DATE: OCT. 14/09 |        |  |
|                                      |                                                                                                  | CHECKED:       | DATE:            |        |  |
| EDAC INC                             | THESE DRAWINGS AND SPECIFICATIONS                                                                | SCALE: NTS     | SHEET :          | 2 OF 4 |  |
| TORONTO, ONTARIO                     | ARE THE PROPERTY OF EDAC INC.,AND SHALL NOT BE REPRODUCED,OR COPIED OR USED AS THE BASIS FOR THE | DRAWING NUMBER |                  | ISSUE  |  |
| YOUR CONNECTION TO QUALITY & SERVICE | MANUFACTURE OR SALE OF APPARATUS                                                                 | 333 Assembly   |                  | 1      |  |