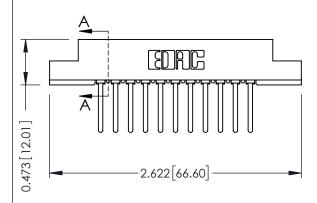

## SECTION A-A

307 / 357 Card Edge Connector Part Number: 307-011-441-108

**EDAC INC** TORONTO, ONTARIO CANADA

THESE DRAWINGS AND SPECIFICATIONS ARE THE PROPERTY OF EDAC INC., AND SHALL NOT BE REPRODUCED, OR COPIED OR USED AS THE BASIS FOR THE MANUFACTURE OR SALE OF APPARATUS WITHOUT WRITTEN PERMISSION.