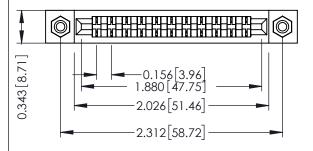

## SECTION A-A

307 / 357 Card Edge Connector Part Number: 307-011-441-108

**EDAC INC** TORONTO, ONTARIO CANADA

THESE DRAWINGS AND SPECIFICATIONS ARE THE PROPERTY OF EDAC INC., AND SHALL NOT BE REPRODUCED, OR COPIED OR USED AS THE BASIS FOR THE MANUFACTURE OR SALE OF APPARATUS WITHOUT WRITTEN PERMISSION.