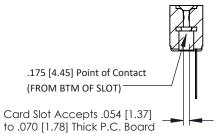

## SECTION A-A

307 / 357 Card Edge Connector Part Number: 307-011-441-108

**EDAC INC** TORONTO, ONTARIO CANADA

THESE DRAWINGS AND SPECIFICATIONS ARE THE PROPERTY OF EDAC INC., AND SHALL NOT BE REPRODUCED, OR COPIED OR USED AS THE BASIS FOR THE MANUFACTURE OR SALE OF APPARATUS WITHOUT WRITTEN PERMISSION.