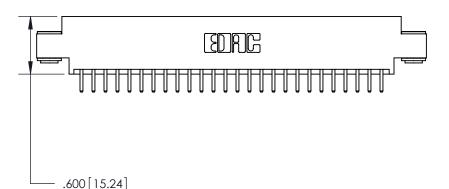

846-ENG-MASTER ISSUE

THIS IS A C.A.D. GENERATED DRAWING DO NOT MAKE MANUAL REVISIONS TO MASTER.

ISSUE NUMBER

ORIGINAL

1

.060 [1.52] .200 [5.08] .210[5.33] -.660 [16.76]

.060 [1.52] .150 [3.81] .260[6.6] -Outside Tails .660[16.76]

**Outside Tails** 

|  | ACAD REFERENCE NO. |       | 846-ENG-MASTER   |        |
|--|--------------------|-------|------------------|--------|
|  | DRAWN:             | J.LEE | DATE: APR. 22/09 |        |
|  | CHECKED:           |       | DATE:            |        |
|  | SCALE:             | 1:1   | SHEET            | 2 OF 2 |
|  | DRAWING NUMBER     |       |                  | ISSUE  |