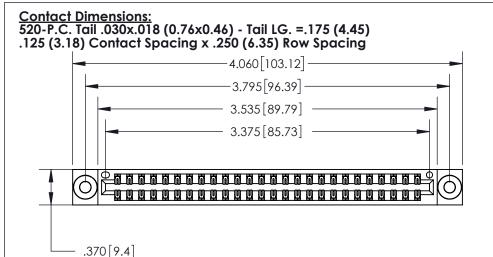

THIS IS A C.A.D. GENERATED DRAWING DO NOT MAKE MANUAL REVISIONS TO MASTER.

ISSUE NUMBER
ORIGINAL ①

Card Slot Accepts
.054 [1.37] to .070 [1.78]
Thick P.C. Board

.330 [8.38] Card Slot
.160 [4.07] Point of Contact

INSULATOR MATERIAL: THERMOPLASTIC POLYESTER, UL 94V-0 CONTACT MATERIAL; COPPER, NICKEL, TIN ALLOY CA-725 CONTACT PLATING: GOLD ON THE MATING AREA, TIN-LEAD ON THE CONTACT TAILS, NICKEL UNDERPLATE

PART NUMBER: 896-052-520-803

EDAC INC THESE DR ARE THE SHALL ME S

CANADA

846/896 SERIES HIGH TEMP CARD EDGE CONNECTOR

YOUR CONNECTION TO QUALITY & SERVICE

THESE DRAWINGS AND SPECIFICATIONS ARE THE PROPERTY OF EDAC INC.,AND SHALL NOT BE REPRODUCED,OR COPIED OR USED AS THE BASIS FOR THE MANUFACTURE OR SALE OF APPARATUS WITHOUT WRITTEN PERMISSION.