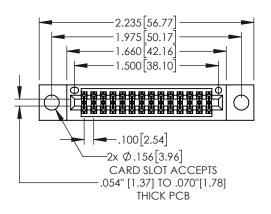

Contact Dimensions: 500-Wire Hole .050x.025(1.27x0.64) - Tail LG=.260(6.60) .100 (2.54) Contact Spacing x .200 (5.08) Row Spacing

INSULATOR MATERIAL: THERMOPLASTIC, UL 94V-0

CONTACT MATERIAL; COPPER TIN ALLOY
CONTACT PLATING: GOLD ON THE MATING AREA, TIN PLATING
ON THE CONTACT TAILS, NICKEL UNDERPLATE

.330[8.38] CARD SLOT

SECTION A-A

—.370<sup>[9.40]</sup>

.160[4.06] POINT OF

CONTACT

1

| .200                                         | [5.08] |
|----------------------------------------------|--------|
| 845/895 SERIES HIGH TEMP CARD EDGE CONNECTOR | ACAD   |
| PART NUMBER: 895-028-500-204                 | DRAWN  |
| 1 AKT NOMBER, 073-020-300-204                | CHECK  |