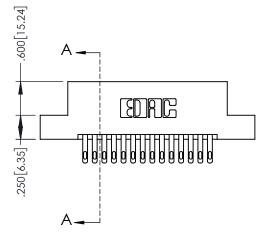

.330[8.38] CARD SLOT

SECTION A-A

—.370<sup>[9.40]</sup>

.160[4.06] POINT OF

CONTACT

1

| .200                                         | [5.08] |
|----------------------------------------------|--------|
| 845/895 SERIES HIGH TEMP CARD EDGE CONNECTOR | ACAD   |
| PART NUMBER: 895-028-500-204                 | DRAWN  |
| 1 AKT NOMBER, 073-020-300-204                | CHECK  |

**Contact Code 558** Contact Code 559 **Contact Code 560** 

- INSULATOR MATERIAL: THERMOPLASTIC POLYESTER, UL 94V-0 DAP MATERIAL AVAILABLE UPON REQUEST
- CONTACT MATERIAL; COPPER ALLOY

CONTACT PLATING: GOLD ON THE MATING AREA, TIN PLATING ON THE CONTACT TAILS, NICKEL UNDERPLATE