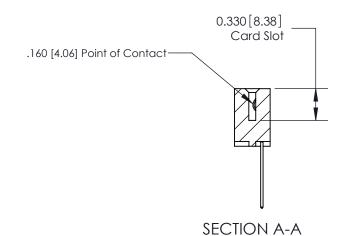

ISSUE NUMBER

ORIGINAL

**See Accompanying Pages for:** 

**Contact Bend Details** 

837/887 Series High Temp Card Edge Connector Part Number: 887-018-542-603

**EDAC INC** TORONTO, ONTARIO CANADA

THESE DRAWINGS AND SPECIFICATIONS ARE THE PROPERTY OF EDAC INC.,AND SHALL NOT BE REPRODUCED, OR COPIED OR USED AS THE BASIS FOR THE MANUFACTURE OR SALE OF APPARATUS WITHOUT WRITTEN PERMISSION.