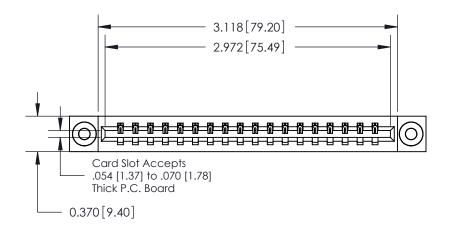

**Mounting Option** 

03-.116 (2.95) I.D. Floating Eyelets

## **Contact Detail**

542-Wire Wrap .025 Sq.(0.64 Sq.) - Tail LG=.645(16.38) .156 [3.96] Contact Spacing x .200 [5.08] Row Spacing

THIS IS A C.A.D. GENERATED DRAWING DO NOT MAKE MANUAL REVISIONS TO MASTER.