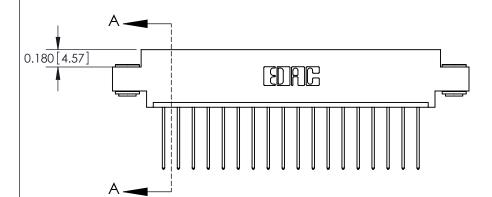

ISSUE NUMBER

ORIGINAL

**See Accompanying Pages for:** 

**Contact Bend Details** 

837/887 Series High Temp Card Edge Connector Part Number: 887-018-542-603

**EDAC INC** TORONTO, ONTARIO CANADA

THESE DRAWINGS AND SPECIFICATIONS ARE THE PROPERTY OF EDAC INC.,AND SHALL NOT BE REPRODUCED, OR COPIED OR USED AS THE BASIS FOR THE MANUFACTURE OR SALE OF APPARATUS WITHOUT WRITTEN PERMISSION.