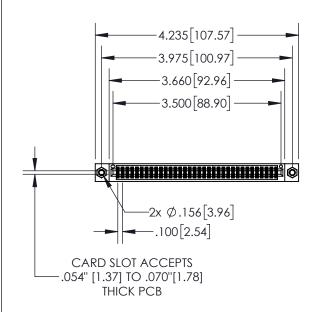

| 8 | 45/895 SERIES HIGH TEMP CARD EDGE CONNECTOR |
|---|---------------------------------------------|
| F | ART NUMBER: 845-068-520-207                 |

|    | DRAWN: R.STA.MONICA | DATE:MA | Y.16/2017 |
|----|---------------------|---------|-----------|
|    | CHECKED:            | DATE:   |           |
|    | SCALE: 1:2          | SHEET 1 | OF 2      |
| ED | DRAWING NUMBER      |         | ISSUE     |
| 3  | 845-ENG-MASTER      |         | 1         |