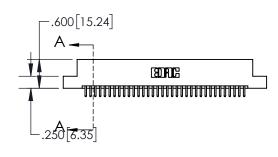

1

| .330[8.38]<br>CARD SLOT     |  |  |  |  |
|-----------------------------|--|--|--|--|
| .370[9.40]                  |  |  |  |  |
| SECTION A-A                 |  |  |  |  |
| .160[4.06] POINT OF CONTACT |  |  |  |  |
| 200[5.08]                   |  |  |  |  |