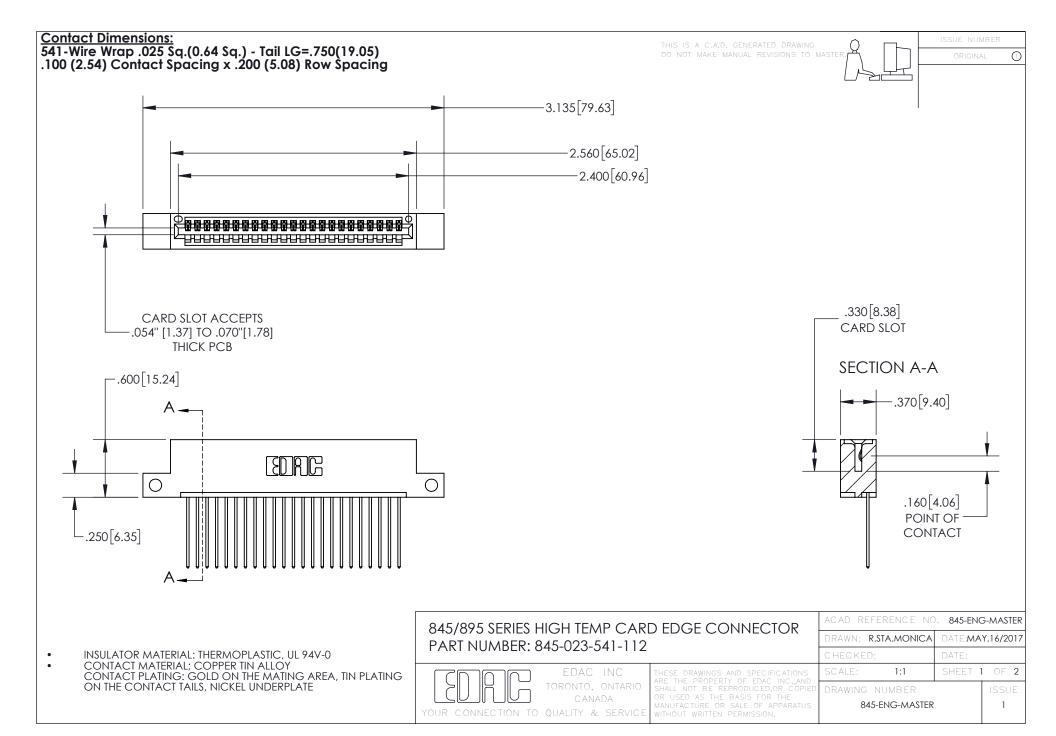

- INSULATOR MATERIAL: THERMOPLASTIC POLYESTER, UL 94V-0 DAP MATERIAL AVAILABLE UPON REQUEST
- CONTACT MATERIAL; COPPER ALLOY

CONTACT PLATING: GOLD ON THE MATING AREA, TIN PLATING ON THE CONTACT TAILS, NICKEL UNDERPLATE

## 845/895 SERIES HIGH TEMP CARD EDGE CONNECTOR CONTACT CODE 555,556,558,559,560 DIMENSIONS

YOUR CONNECTION TO QUALITY & SERVICE

|   | ACAD REFERENCE NO. 845-ENG-MASTER |                  |
|---|-----------------------------------|------------------|
|   | DRAWN: R.STA.MONICA               | DATE:MAY.16/2017 |
|   | CHECKED:                          | DATE:            |
| D | SCALE: 1:1                        | SHEET 2 OF 2     |
|   | DRAWING NUMBER                    | ISSUE            |

845-ENG-MASTER