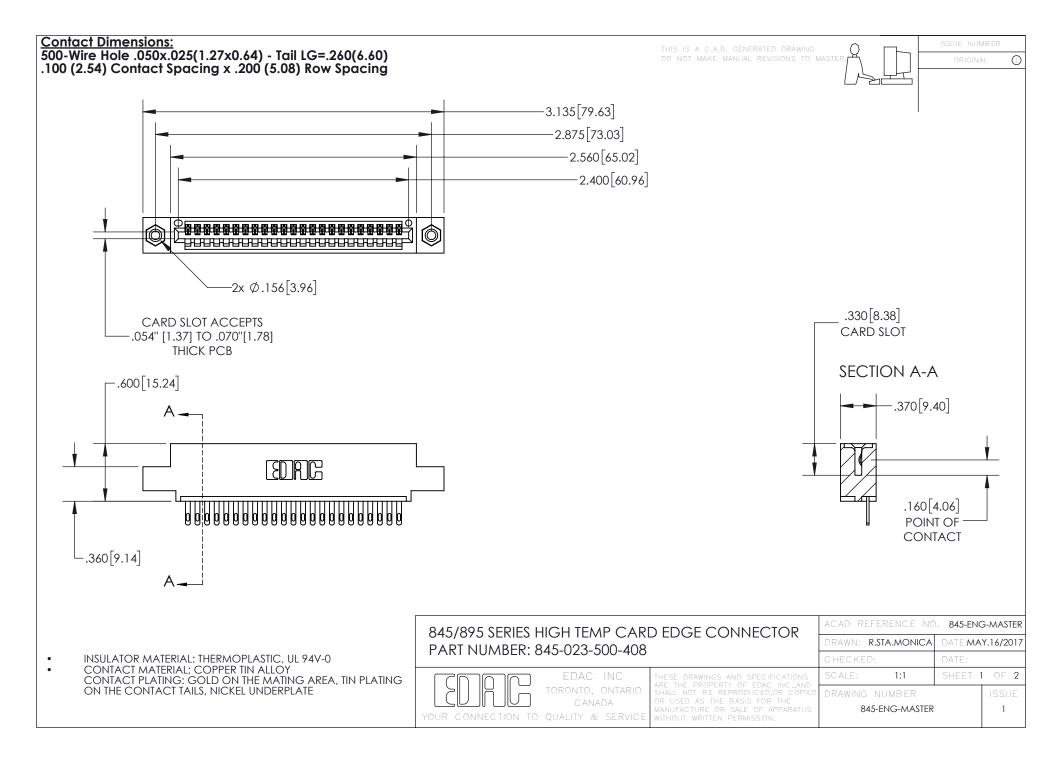

- INSULATOR MATERIAL: THERMOPLASTIC POLYESTER, UL 94V-0 DAP MATERIAL AVAILABLE UPON REQUEST
- CONTACT MATERIAL; COPPER ALLOY

CONTACT PLATING: GOLD ON THE MATING AREA, TIN PLATING ON THE CONTACT TAILS, NICKEL UNDERPLATE

## 845/895 SERIES HIGH TEMP CARD EDGE CONNECTOR CONTACT CODE 555,556,558,559,560 DIMENSIONS

YOUR CONNECTION TO QUALITY & SERVICE

|   | ACAD REFERENCE NO. 845-ENG-MASTER |                  |
|---|-----------------------------------|------------------|
|   | DRAWN: R.STA.MONICA               | DATE:MAY.16/2017 |
|   | CHECKED:                          | DATE:            |
| D | SCALE: 1:1                        | SHEET 2 OF 2     |
|   | DRAWING NUMBER                    | ISSUE            |

845-ENG-MASTER