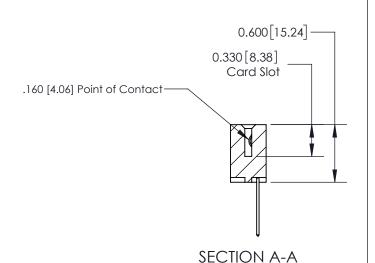

## **Contact Detail**

540-Wire Wrap .025 Sq.(0.64 Sq.) - Tail LG=.560(14.22) .156 [3.96] Contact Spacing x .200 [5.08] Row Spacing

**See Accompanying Page for:** 

**Contact Bend Details** 

THIS IS A C.A.D. GENERATED DRAWING DO NOT MAKE MANUAL REVISIONS TO MASTER.