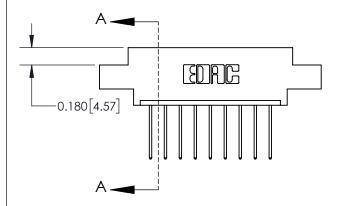

## **Contact Detail**

540-Wire Wrap .025 Sq.(0.64 Sq.) - Tail LG=.560(14.22) .156 [3.96] Contact Spacing x .200 [5.08] Row Spacing

**See Accompanying Page for:** 

**Contact Bend Details** 

THIS IS A C.A.D. GENERATED DRAWING DO NOT MAKE MANUAL REVISIONS TO MASTER.