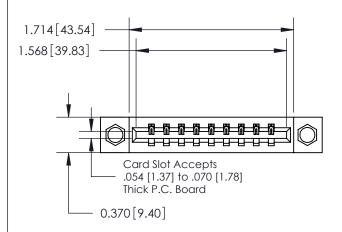

**Mounting Option** 

08-#4-40 Unified Threaded Inserts

## **Contact Detail**

540-Wire Wrap .025 Sq.(0.64 Sq.) - Tail LG=.560(14.22) .156 [3.96] Contact Spacing x .200 [5.08] Row Spacing





**See Accompanying Page for:** 

**Contact Bend Details** 

THIS IS A C.A.D. GENERATED DRAWING DO NOT MAKE MANUAL REVISIONS TO MASTER.



ISSUE NUMBER

ORIGINAL



837/887 Series High Temp Card Edge Connector Part Number: 837-009-540-608



**EDAC INC** TORONTO, ONTARIO CANADA

THESE DRAWINGS AND SPECIFICATIONS ARE THE PROPERTY OF EDAC INC.,AND SHALL NOT BE REPRODUCED, OR COPIED OR USED AS THE BASIS FOR THE MANUFACTURE OR SALE OF APPARATUS WITHOUT WRITTEN PERMISSION.

| CAD REFERENCE NO. 837 ENG MASTE |                  |  |  |
|---------------------------------|------------------|--|--|
| DRAWN: J.LEE                    | DATE: OCT. 06/09 |  |  |
| CHECKED:                        | DATE:            |  |  |
| SCALE: NTS                      | SHEET 1 OF 2     |  |  |
| DRAWING NUMBER