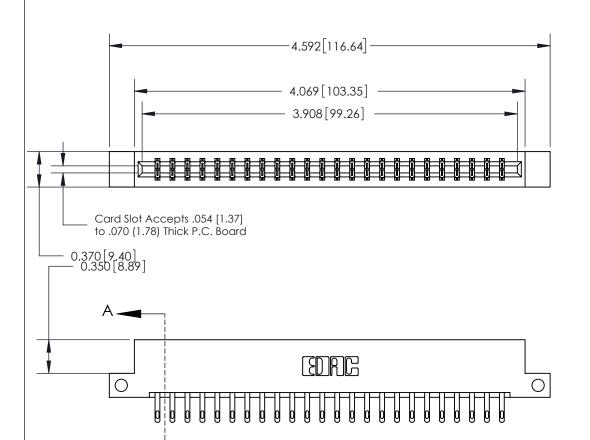

ISSUE NUMBER

ORIGINAL

833 Series High Temp Card Edge Connector Part Number: 833-048-500-212

**EDAC INC** TORONTO, ONTARIO CANADA

THESE DRAWINGS AND SPECIFICATIONS ARE THE PROPERTY OF EDAC INC.,AND SHALL NOT BE REPRODUCED, OR COPIED OR USED AS THE BASIS FOR THE MANUFACTURE OR SALE OF APPARATUS WITHOUT WRITTEN PERMISSION.

| DRAWN: J.LEE   | DATE: OCT. 14/09 |               |  |
|----------------|------------------|---------------|--|
| CHECKED:       | DATE:            |               |  |
| SCALE: NTS     | SHEET            | 1 <b>OF</b> 3 |  |
| DRAWING NUMBER |                  | ISSUE         |  |
| 833 Assembly   |                  | 1             |  |