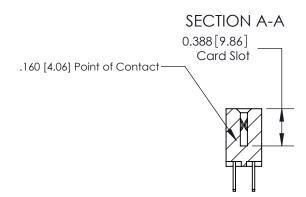

## **Contact Detail**

500-Wire Hole .050x.025(1.27x0.64) - Tail LG=.260(6.60)

.156 [3.96] Contact Spacing x .200 [5.08] Row Spacing

THIS IS A C.A.D. GENERATED DRAWING DO NOT MAKE MANUAL REVISIONS TO MASTER.