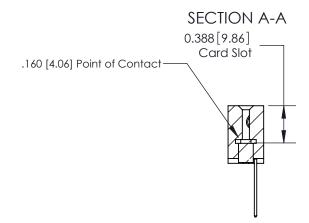

## 833 Series High Temp Card Edge Connector Part Number: 833-015-540-108

**Bend Detail Mounting Options** 

**EDAC INC** TORONTO, ONTARIO CANADA YOUR CONNECTION TO QUALITY & SERVICE

THESE DRAWINGS AND SPECIFICATIONS ARE THE PROPERTY OF EDAC INC., AND SHALL NOT BE REPRODUCED,OR COPIED OR USED AS THE BASIS FOR THE MANUFACTURE OR SALE OF APPARATUS WITHOUT WRITTEN PERMISSION.

| ACAD REFERENCE NO. | 833 ENG MASTER   |  |
|--------------------|------------------|--|
| DRAWN: J.LEE       | DATE: OCT. 14/09 |  |
| CHECKED:           | DATE:            |  |
| SCALE: NTS         | SHEET 1 OF 3     |  |
| DRAWING NUMBER     | ISSUE            |  |
| 833 Assembly       | 1                |  |