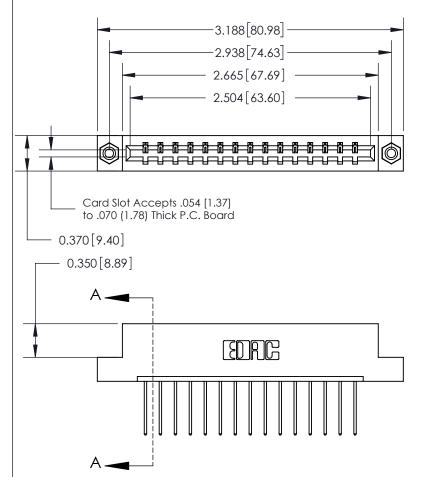

## 833 Series High Temp Card Edge Connector Part Number: 833-015-540-108

**Bend Detail Mounting Options** 

**EDAC INC** TORONTO, ONTARIO CANADA YOUR CONNECTION TO QUALITY & SERVICE

THESE DRAWINGS AND SPECIFICATIONS ARE THE PROPERTY OF EDAC INC., AND SHALL NOT BE REPRODUCED,OR COPIED OR USED AS THE BASIS FOR THE MANUFACTURE OR SALE OF APPARATUS WITHOUT WRITTEN PERMISSION.

| ACAD REFERENCE NO. | 833 ENG MASTER   |  |
|--------------------|------------------|--|
| DRAWN: J.LEE       | DATE: OCT. 14/09 |  |
| CHECKED:           | DATE:            |  |
| SCALE: NTS         | SHEET 1 OF 3     |  |
| DRAWING NUMBER     | ISSUE            |  |
| 833 Assembly       | 1                |  |