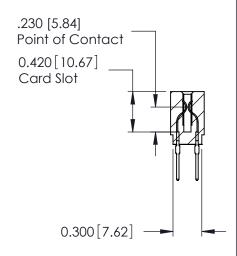

THIS IS A C.A.D. GENERATED DRAWING DO NOT MAKE MANUAL REVISIONS TO MASTER.

ISSUE NUMBER

ORIGINAL

Contact Information
522-P.C. Tail, Regular Point - Tail LG.=.375(9.53)
.100" (2.54mm) Contact Spacing x .200" (5.08mm) Row Spacing