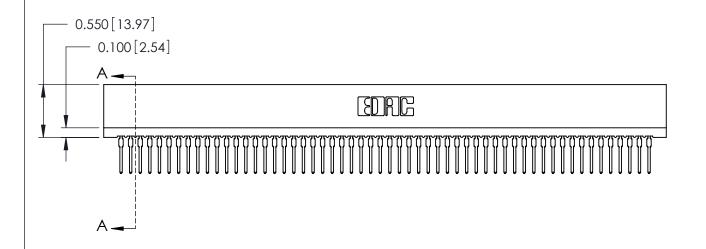

THIS IS A C.A.D. GENERATED DRAWING DO NOT MAKE MANUAL REVISIONS TO MASTER.

ISSUE NUMBER

ORIGINAL

Contact Information
522-P.C. Tail, Regular Point - Tail LG.=.375(9.53)
.100" (2.54mm) Contact Spacing x .200" (5.08mm) Row Spacing