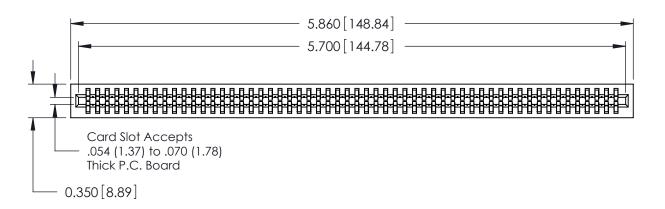

725 Series Ultra-Mate Card Edge Connector - Press Fit ACAD REFERENCE NOSECTION SARA

Part Number: 725-112-522-201

YOUR CONNECTION TO QUALITY & SERVICE

**EDAC INC** TORONTO, ONTARIO CANADA

THESE DRAWINGS AND SPECIFICATIONS ARE THE PROPERTY OF EDAC INC., AND SHALL NOT BE REPRODUCED, OR COPIED OR USED AS THE BASIS FOR THE MANUFACTURE OR SALE OF APPARATUS WITHOUT WRITTEN PERMISSION.

725-ENG MASTER