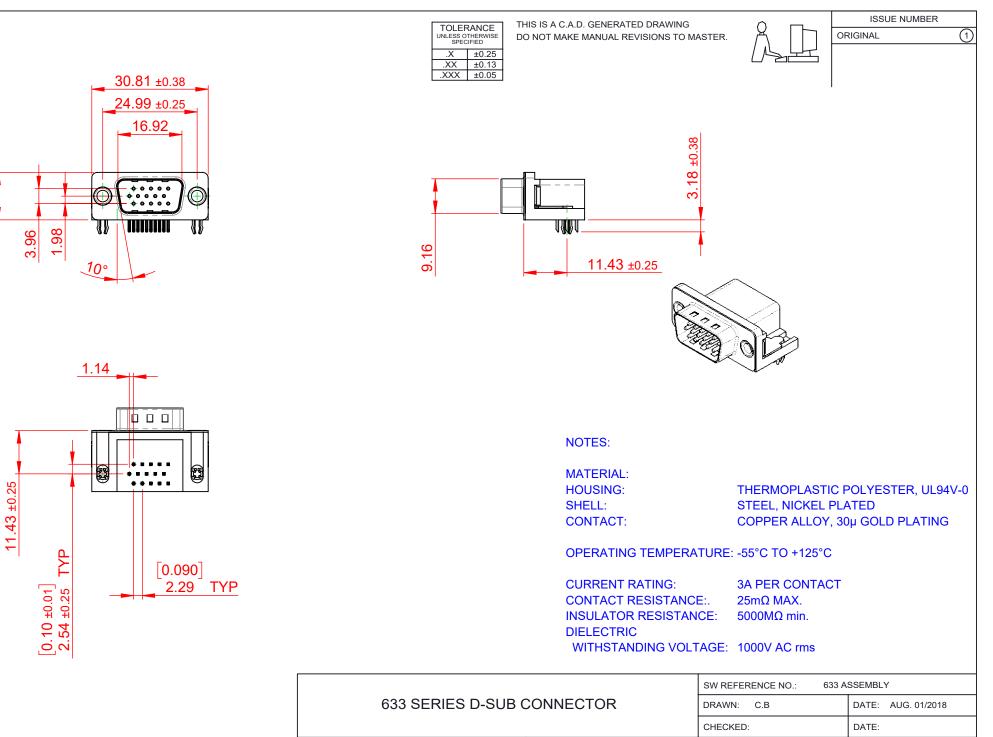

COMPLIANT 2

.**55** ±0.38

5

THIS SERIES FULLY CONFORMS TO THE EUROPEAN UNION DIRECTIVES 2011/65/EU FOR RoHS COMPLIANCY.

| 633 SERIES D-SUB CONNECTOR                                                     |                                                                                                                                                                                                                | DRAWN: C.B                      | DATE: AUG. ( |
|--------------------------------------------------------------------------------|----------------------------------------------------------------------------------------------------------------------------------------------------------------------------------------------------------------|---------------------------------|--------------|
|                                                                                |                                                                                                                                                                                                                | CHECKED:                        | DATE:        |
| EDAG INC<br>TORONTO, ONTARIO<br>CANADA<br>YOUR CONNECTION TO QUALITY & SERVICE | THESE DRAWINGS AND SPECIFICATIONS<br>ARE THE PROPERTY OF EDAC INC.,AND<br>SHALL NOT BE REPRODUCED,OR COPIED<br>OR USED AS THE BASIS FOR THE<br>MANUFACTURE OR SALE OF APPARATUS<br>WITHOUT WRITTEN PERMISSION. | SCALE: (IN C.A.D. 1:1)          | SHEET 1      |
|                                                                                |                                                                                                                                                                                                                | DRAWING NUMBER: 633-015-663-541 |              |
|                                                                                |                                                                                                                                                                                                                | PART NUMBER: 633-015            | 5-663-541    |