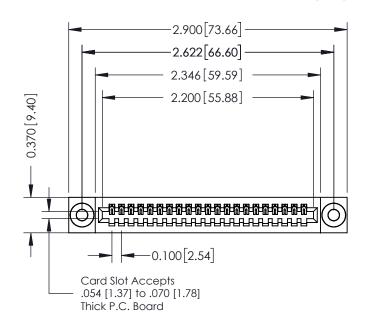

**Mounting Option** 

03-.116 (2.95) I.D. Floating Eyelets

**Contact Detail** 

524-P.C. Tail .018 Sq.(0.46 Sq.) - Tail LG=.185(4.70) .100 [2.54] Contact Spacing x .200 [5.08] Row Spacing

## **See Accompanying Pages for:**

- **Contact Bend Details**
- **Mounting Options**

| 342 / 392 Card Edge Connector |
|-------------------------------|
| Part Number: 392-021-524-103  |

YOUR CONNECTION TO QUALITY & SERVICE