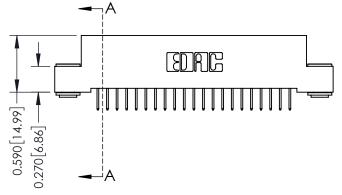

**Mounting Option** 

03-.116 (2.95) I.D. Floating Eyelets

**Contact Detail** 

524-P.C. Tail .018 Sq.(0.46 Sq.) - Tail LG=.185(4.70) .100 [2.54] Contact Spacing x .200 [5.08] Row Spacing





## 0.410[10.41] SECTION A-A

## **See Accompanying Pages for:**

- **Contact Bend Details**
- **Mounting Options**

| 342 / 392 Card Edge Connector |
|-------------------------------|
| Part Number: 392-021-524-103  |

YOUR CONNECTION TO QUALITY & SERVICE

342 ENG MASTER J.LEE DATE: OCT. 06/09 SHEET 1 OF 3 NTS

342 Assembly

THIS IS A C.A.D. GENERATED DRAWING DO NOT MAKE MANUAL REVISIONS TO MASTER. ISSUE NUMBER

ORIGINAL

1



| 342 / 392 Series Card Edge Connector<br>Contact Bend Detail |                                                                                                                                              | ACAD REFERENCE NO. 342 ENG MASTER |             |          |          |
|-------------------------------------------------------------|-------------------------