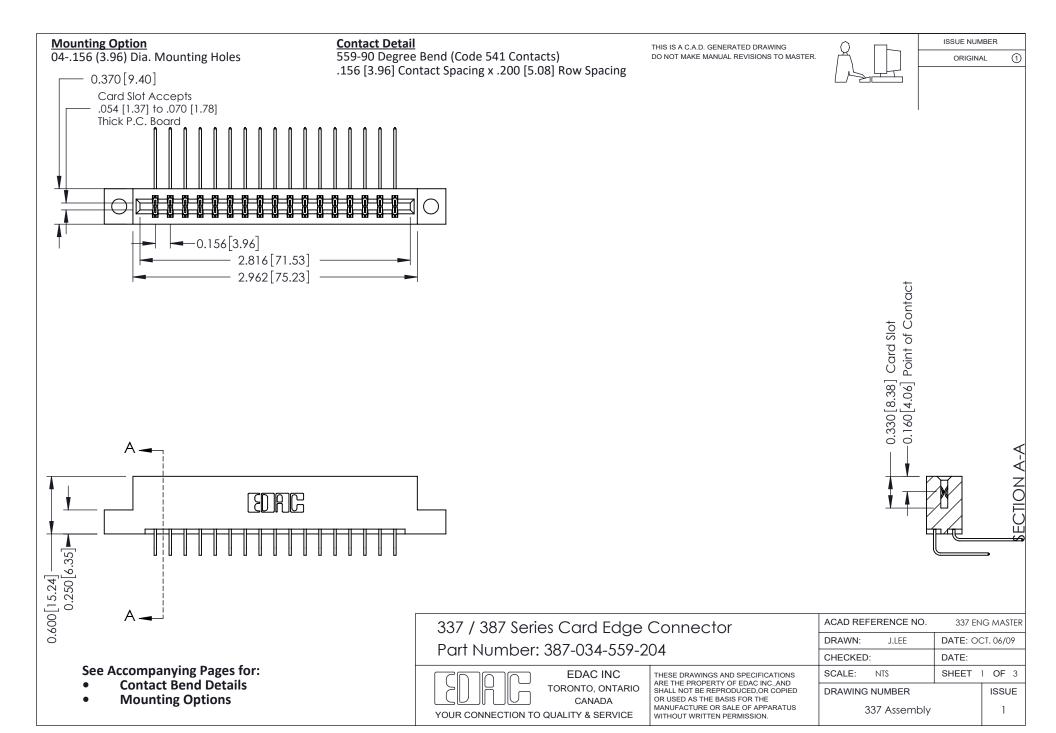

ISSUE NUMBER

ORIGINAL

1

| 337 / 387 Series Card Edge Connector<br>Contact Bend Detail           |                                                                                                                                                                                                  | ACAD REFERENCE NO. 337 E |                  | G MASTER      |
|-----------------------------------------------------------------------|--------------------------------------------------------------------------------------------------------------------------------------------------------------------------------------------------|--------------------------|------------------|---------------|
|                                                                       |                                                                                                                                                                                                  | DRAWN: J.LEE             | DATE: OCT. 06/09 |               |
|                                                                       |                                                                                                                                                                                                  | CHECKED: DATE:           |                  |               |
| EDAC INC TORONTO, ONTARIO CANADA YOUR CONNECTION TO QUALITY & SERVICE | THESE DRAWINGS AND SPECIFICATIONS ARE THE PROPERTY OF EDAC INC.,AND SHALL NOT BE REPRODUCED, OR COPIED OR USED AS THE BASIS FOR THE MANUFACTURE OR SALE OF APPARATUS WITHOUT WRITTEN PERMISSION. | SCALE: NTS               | SHEET            | 2 <b>OF</b> 3 |
|                                                                       |                                                                                                                                                                                                  | DRAWING NUMBER           |                  | ISSUE         |
|                                                                       |                                                                                                                                                                                                  | 337 Assembly             |                  | 1             |