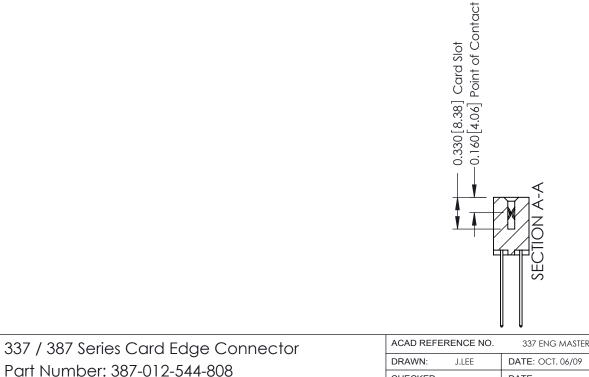

## **See Accompanying Pages for:**

- **Contact Bend Details**
- **Mounting Options**

ISSUE NUMBER

ORIGINAL

1

| 337 / 387 Series Card Edge Connector<br>Contact Bend Detail           |                                                                                                                                                                                                  | ACAD REFERENCE NO. 337 E |                  | G MASTER      |
|-----------------------------------------------------------------------|--------------------------------------------------------------------------------------------------------------------------------------------------------------------------------------------------|--------------------------|------------------|---------------|
|                                                                       |                                                                                                                                                                                                  | DRAWN: J.LEE             | DATE: OCT. 06/09 |               |
|                                                                       |                                                                                                                                                                                                  | CHECKED:                 | CKED: DATE:      |               |
| EDAC INC TORONTO, ONTARIO CANADA YOUR CONNECTION TO QUALITY & SERVICE | THESE DRAWINGS AND SPECIFICATIONS ARE THE PROPERTY OF EDAC INC.,AND SHALL NOT BE REPRODUCED, OR COPIED OR USED AS THE BASIS FOR THE MANUFACTURE OR SALE OF APPARATUS WITHOUT WRITTEN PERMISSION. | SCALE: NTS               | SHEET            | 2 <b>OF</b> 3 |
|                                                                       |                                                                                                                                                                                                  | DRAWING NUMBER           |                  | ISSUE         |
|                                                                       |                                                                                                                                                                                                  | 337 Assembly             |                  | 1             |