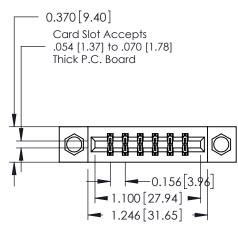

## **Mounting Option**

08-#4-40 Unified Threaded Inserts

## **Contact Detail**

THIS IS A C.A.D. GENERATED DRAWING 544-Wire Wrap .050x.025(1.27x0.64) - Tail LG=.750(19.05) DO NOT MAKE MANUAL REVISIONS TO MASTER. .156 [3.96] Contact Spacing x .200 [5.08] Row Spacing