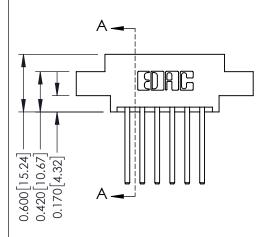

## **Contact Detail**

THIS IS A C.A.D. GENERATED DRAWING 544-Wire Wrap .050x.025(1.27x0.64) - Tail LG=.750(19.05) DO NOT MAKE MANUAL REVISIONS TO MASTER. .156 [3.96] Contact Spacing x .200 [5.08] Row Spacing