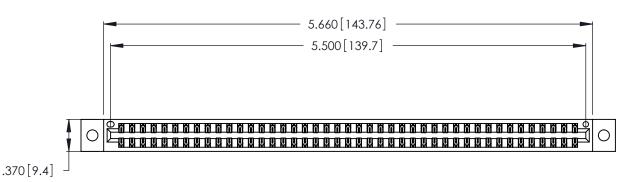

346/396 SERIES CARD EDGE CONNECTOR PART NUMBER: 346-086-556-202

YOUR CONNECTION TO QUALITY & SERVICE

**EDAC INC** TORONTO, ONTARIO CANADA

THESE DRAWINGS AND SPECIFICATIONS ARE THE PROPERTY OF EDAC INC.,AND SHALL NOT BE REPRODUCED, OR COPIED OR USED AS THE BASIS FOR THE MANUFACTURE OR SALE OF APPARATUS WITHOUT WRITTEN PERMISSION.

Contact Dimensions:
556-Extender Board Bend (Code 520 Contacts)
See Sheet 2 for Contact Code 555, 556, 558, 559, 560 Dimensions

THIS IS A C.A.D. GENERATED DRAWING DO NOT MAKE MANUAL REVISIONS TO MASTER.