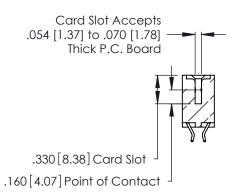

346/396 SERIES CARD EDGE CONNECTOR CONTACT CODE 555,556,558,559,560 DIMENSIONS

YOUR CONNECTION TO QUALITY & SERVICE

**EDAC INC** TORONTO, ONTARIO CANADA

THESE DRAWINGS AND SPECIFICATIONS ARE THE PROPERTY OF EDAC INC.,AND SHALL NOT BE REPRODUCED, OR COPIED OR USED AS THE BASIS FOR THE MANUFACTURE OR SALE OF APPARATUS WITHOUT WRITTEN PERMISSION.

THIS IS A C.A.D. GENERATED DRAWING DO NOT MAKE MANUAL REVISIONS TO MASTER.

ISSUE NUMBER

ORIGINAL

1

**Contact Code 555** 

Contact Code 556

**Contact Code 558** 

**Contact Code 559** 

**Contact Code 560** 

INSULATOR MATERIAL: THERMOPLASTIC POLYESTER, UL 94V-0 CONTACT MATERIAL; COPPER, NICKEL, TIN ALLOY CA-725 CONTACT PLATING: GOLD ON THE MATING AREA, TIN-LEAD

ON THE CONTACT TAILS, NICKEL UNDERPLATE