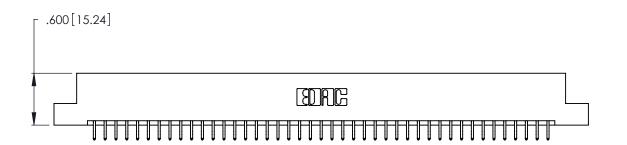

346/396 SERIES CARD EDGE CONNECTOR PART NUMBER: 346-086-556-202

YOUR CONNECTION TO QUALITY & SERVICE

**EDAC INC** TORONTO, ONTARIO CANADA

THESE DRAWINGS AND SPECIFICATIONS ARE THE PROPERTY OF EDAC INC.,AND SHALL NOT BE REPRODUCED, OR COPIED OR USED AS THE BASIS FOR THE MANUFACTURE OR SALE OF APPARATUS WITHOUT WRITTEN PERMISSION.

ISSUE NUMBER

ORIGINAL

1

INSULATOR MATERIAL: THERMOPLASTIC POLYESTER, UL 94V-0 CONTACT MATERIAL; COPPER, NICKEL, TIN ALLOY CA-725

CONTACT PLATING: GOLD ON THE MATING AREA, TIN-LEAD ON THE CONTACT TAILS, NICKEL UNDERPLATE