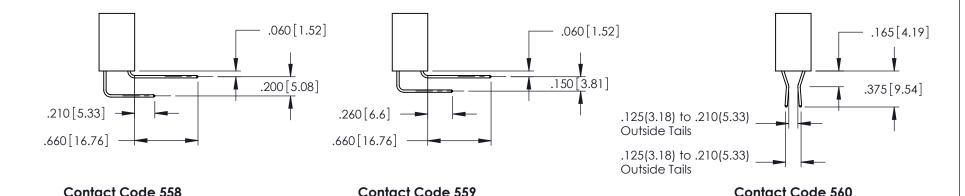

THIS IS A C.A.D. GENERATED DRAWING DO NOT MAKE MANUAL REVISIONS TO MASTER.

ORIGINAL 1

ISSUE NUMBER

**Contact Code 555** 

**Contact Code 556** 

INSULATOR MATERIAL: THERMOPLASTIC POLYESTER, UL 94V-0 CONTACT MATERIAL; COPPER, NICKEL, TIN ALLOY CA-725 CONTACT PLATING: GOLD ON THE MATING AREA, TIN-LEAD

## 346/396 SERIES CARD EDGE CONNECTOR CONTACT CODE 555,556,558,559,560 DIMENSIONS

YOUR CONNECTION TO QUALITY & SERVICE

**EDAC INC** TORONTO, ONTARIO CANADA

THESE DRAWINGS AND SPECIFICATIONS ARE THE PROPERTY OF EDAC INC.,AND SHALL NOT BE REPRODUCED, OR COPIED OR USED AS THE BASIS FOR THE MANUFACTURE OR SALE OF APPARATUS WITHOUT WRITTEN PERMISSION.