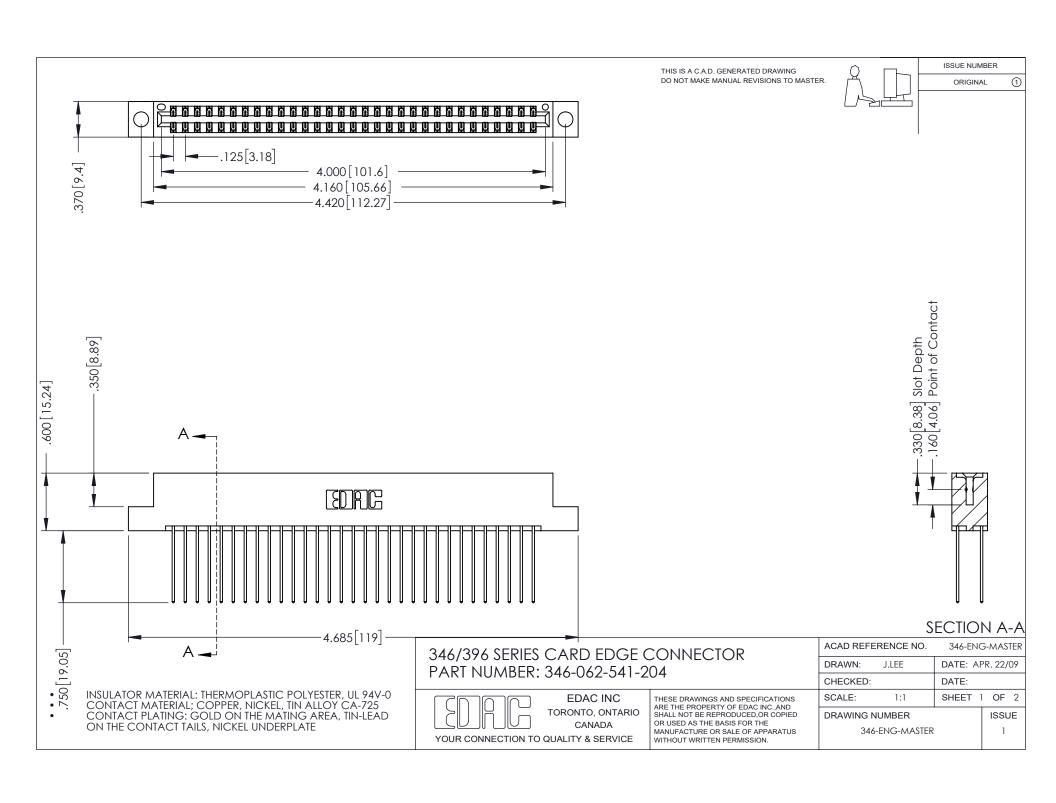

THIS IS A C.A.D. GENERATED DRAWING DO NOT MAKE MANUAL REVISIONS TO MASTER.

ORIGINAL 1

ISSUE NUMBER

**Contact Code 555** 

**Contact Code 556** 

INSULATOR MATERIAL: THERMOPLASTIC POLYESTER, UL 94V-0 CONTACT MATERIAL; COPPER, NICKEL, TIN ALLOY CA-725 CONTACT PLATING: GOLD ON THE MATING AREA, TIN-LEAD

ON THE CONTACT TAILS, NICKEL UNDERPLATE

## 346/396 SERIES CARD EDGE CONNECTOR CONTACT CODE 555,556,558,559,560 DIMENSIONS

YOUR CONNECTION TO QUALITY & SERVICE

**EDAC INC** TORONTO, ONTARIO CANADA

THESE DRAWINGS AND SPECIFICATIONS ARE THE PROPERTY OF EDAC INC.,AND SHALL NOT BE REPRODUCED, OR COPIED OR USED AS THE BASIS FOR THE MANUFACTURE OR SALE OF APPARATUS WITHOUT WRITTEN PERMISSION.