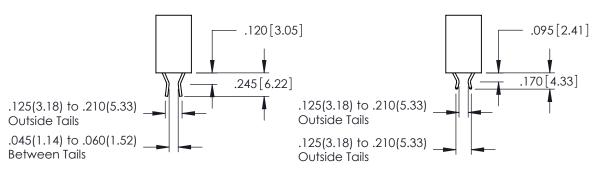

THIS IS A C.A.D. GENERATED DRAWING DO NOT MAKE MANUAL REVISIONS TO MASTER.

ORIGINAL 1

ISSUE NUMBER

**Contact Code 555** 

**Contact Code 556** 

INSULATOR MATERIAL: THERMOPLASTIC POLYESTER, UL 94V-0 CONTACT MATERIAL; COPPER, NICKEL, TIN ALLOY CA-725 CONTACT PLATING: GOLD ON THE MATING AREA, TIN-LEAD

## 346/396 SERIES CARD EDGE CONNECTOR CONTACT CODE 555,556,558,559,560 DIMENSIONS

YOUR CONNECTION TO QUALITY & SERVICE

**EDAC INC** TORONTO, ONTARIO CANADA

THESE DRAWINGS AND SPECIFICATIONS ARE THE PROPERTY OF EDAC INC.,AND SHALL NOT BE REPRODUCED, OR COPIED OR USED AS THE BASIS FOR THE MANUFACTURE OR SALE OF APPARATUS WITHOUT WRITTEN PERMISSION.