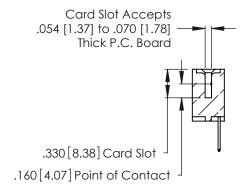

Contact Code 560

INSULATOR MATERIAL: THERMOPLASTIC POLYESTER, UL 94V-0 CONTACT MATERIAL; COPPER, NICKEL, TIN ALLOY CA-725 CONTACT PLATING: GOLD ON THE MATING AREA, TIN-LEAD

ON THE CONTACT TAILS, NICKEL UNDERPLATE

346/396 SERIES CARD EDGE CONNECTOR CONTACT CODE 555,556,558,559,560 DIMENSIONS

YOUR CONNECTION TO QUALITY & SERVICE

**EDAC INC** TORONTO, ONTARIO CANADA

THESE DRAWINGS AND SPECIFICATIONS ARE THE PROPERTY OF EDAC INC.,AND SHALL NOT BE REPRODUCED, OR COPIED OR USED AS THE BASIS FOR THE MANUFACTURE OR SALE OF APPARATUS WITHOUT WRITTEN PERMISSION.