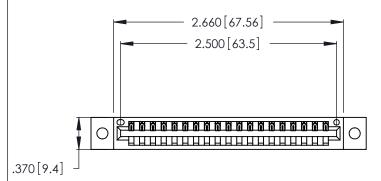

<u>Contact Dimensions:</u>
526-P.C. Tail .018 Sq. (0.46 Sq.) - Tail LG. =.350 (8.89)
.125 (3.18) Contact Spacing x .250 (6.35) Row Spacing

- INSULATOR MATERIAL: THERMOPLASTIC POLYESTER, UL 94V-0 CONTACT MATERIAL; COPPER, NICKEL, TIN ALLOY CA-725
- CONTACT PLATING: GOLD ON THE MATING AREA, TIN-LEAD ON THE CONTACT TAILS, NICKEL UNDERPLATE

THIS IS A C.A.D. GENERATED DRAWING DO NOT MAKE MANUAL REVISIONS TO MASTER.

| 346/396 SERIES CARD EDGE CONNECTOR |
|------------------------------------|
| PART NUMBER: 346-019-526-102       |

**EDAC INC** TORONTO, ONTARIO CANADA