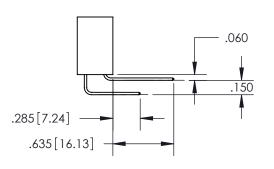

ISSUE NUMBER ORIGINAL 1

**Contact Code 558** 

**Contact Code 559** 

Contact Code 560

- INSULATOR MATERIAL: THERMOPLASTIC POLYESTER, UL 94V-0
- DAP MATERIAL AVAILABLE UPON REQUEST
- CONTACT MATERIAL; COPPER ALLOY

CONTACT PLATING: GOLD ON THE MATING AREA, TIN PLATING ON THE CONTACT TAILS, NICKEL UNDERPLATE

\*FOR ALL OTHER SPECIFICATIONS REFER TO SHEET 3\*

## 345/395 SERIES CARD EDGE CONNECTOR CONTACT CODE 555,556,558,559,560 DIMENSIONS

YOUR CONNECTION TO QUALITY & SERVICE

**EDAC INC** TORONTO, ONTARIO CANADA

THESE DRAWINGS AND SPECIFICATIONS ARE THE PROPERTY OF EDAC INC.,AND SHALL NOT BE REPRODUCED, OR COPIED OR USED AS THE BASIS FOR THE MANUFACTURE OR SALE OF APPARATUS WITHOUT WRITTEN PERMISSION.