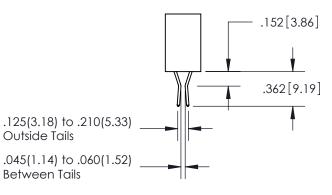

ISSUE NUMBER ORIGINAL 1

**Contact Code 558** 

**Contact Code 559** 

Contact Code 560

- INSULATOR MATERIAL: THERMOPLASTIC POLYESTER, UL 94V-0
- DAP MATERIAL AVAILABLE UPON REQUEST
- CONTACT MATERIAL; COPPER ALLOY

CONTACT PLATING: GOLD ON THE MATING AREA, TIN PLATING ON THE CONTACT TAILS, NICKEL UNDERPLATE

\*FOR ALL OTHER SPECIFICATIONS REFER TO SHEET 3\*

## 345/395 SERIES CARD EDGE CONNECTOR CONTACT CODE 555,556,558,559,560 DIMENSIONS

YOUR CONNECTION TO QUALITY & SERVICE

**EDAC INC** TORONTO, ONTARIO CANADA

THESE DRAWINGS AND SPECIFICATIONS ARE THE PROPERTY OF EDAC INC.,AND SHALL NOT BE REPRODUCED, OR COPIED OR USED AS THE BASIS FOR THE MANUFACTURE OR SALE OF APPARATUS WITHOUT WRITTEN PERMISSION.