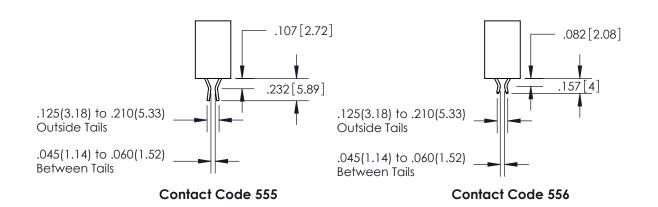

ISSUE NUMBER ORIGINAL 1

**Contact Code 558** 

**Contact Code 559** 

Contact Code 560

- INSULATOR MATERIAL: THERMOPLASTIC POLYESTER, UL 94V-0
- DAP MATERIAL AVAILABLE UPON REQUEST
- CONTACT MATERIAL; COPPER ALLOY

CONTACT PLATING: GOLD ON THE MATING AREA, TIN PLATING ON THE CONTACT TAILS, NICKEL UNDERPLATE

\*FOR ALL OTHER SPECIFICATIONS REFER TO SHEET 3\*

## 345/395 SERIES CARD EDGE CONNECTOR CONTACT CODE 555,556,558,559,560 DIMENSIONS

YOUR CONNECTION TO QUALITY & SERVICE

**EDAC INC** TORONTO, ONTARIO CANADA

THESE DRAWINGS AND SPECIFICATIONS ARE THE PROPERTY OF EDAC INC.,AND SHALL NOT BE REPRODUCED, OR COPIED OR USED AS THE BASIS FOR THE MANUFACTURE OR SALE OF APPARATUS WITHOUT WRITTEN PERMISSION.