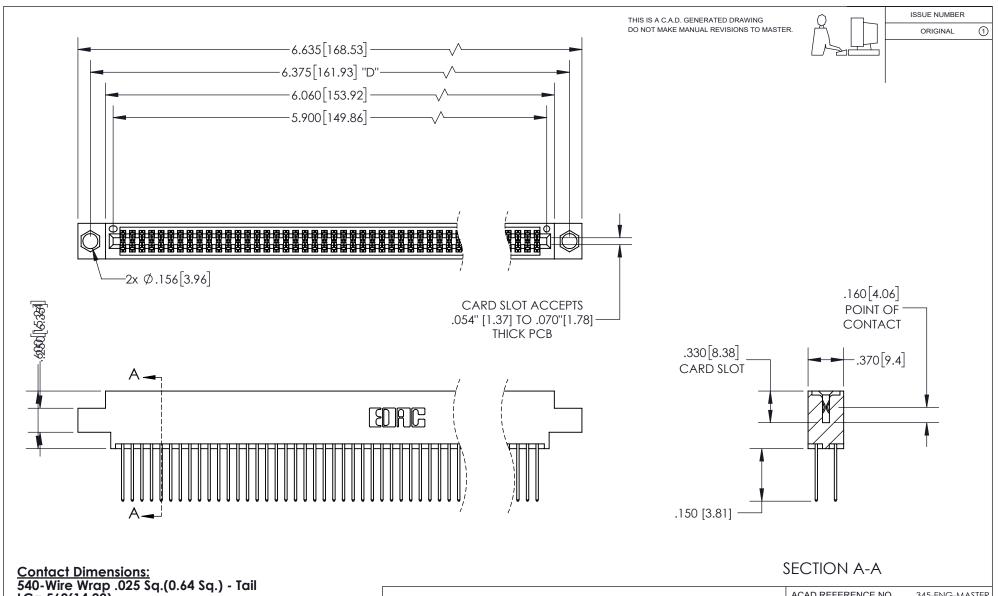

LG=.560(14.22) .100 (2.54) Contact Spacing x .200 (5.08) Row Spacing

INSULATOR MATERIAL: THERMOPLASTIC PBT, UL 94V-0 CONTACT MATERIAL; COPPER TIN ALLOY CONTACT PLATING: GOLD ON THE MATING AREA, TIN PLATING ON THE CONTACT TAILS, NICKEL UNDERPLATE

## 345/395 SERIES CARD EDGE CONNECTOR PART NUMBER: 345-116-540-804

YOUR CONNECTION TO QUALITY & SERVICE

**EDAC INC** TORONTO, ONTARIO CANADA

THESE DRAWINGS AND SPECIFICATIONS ARE THE PROPERTY OF EDAC INC.,AND SHALL NOT BE REPRODUCED, OR COPIED OR USED AS THE BASIS FOR THE MANUFACTURE OR SALE OF APPARATUS WITHOUT WRITTEN PERMISSION.