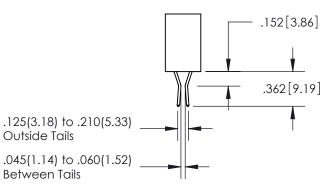

YOUR CONNECTION TO QUALITY & SERVICE

MANUFACTURE OR SALE OF APPARATUS

WITHOUT WRITTEN PERMISSION.

ISSUE NUMBER ORIGINAL

1

**Contact Code 558** 

Contact Code 559

**Contact Code 560** 

\*FOR ALL OTHER SPECIFICATIONS REFER TO SHEET 3\*