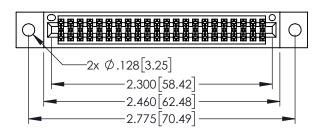

345/395 SERIES CARD EDGE CONNECTOR CONTACT CODE 555,556,558,559,560 DIMENSIONS

YOUR CONNECTION TO QUALITY & SERVICE

ACAD REFERENCE NO. 345-ENG-MASTER DATE:MAY.16/2017 DRAWN: R.STA.MONICA 1:1 SHEET 2 OF 2