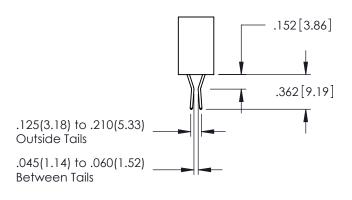

345/395 SERIES CARD EDGE CONNECTOR CONTACT CODE 555,556,558,559,560 DIMENSIONS

YOUR CONNECTION TO QUALITY & SERVICE

ACAD REFERENCE NO. 345-ENG-MASTER DATE:MAY.16/2017 DRAWN: R.STA.MONICA 1:1 SHEET 2 OF 2