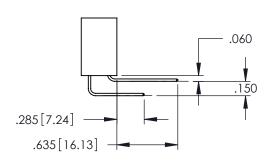

345/395 SERIES CARD EDGE CONNECTOR CONTACT CODE 555,556,558,559,560 DIMENSIONS

YOUR CONNECTION TO QUALITY & SERVICE

ACAD REFERENCE NO. 345-ENG-MASTER DATE:MAY.16/2017 DRAWN: R.STA.MONICA 1:1 SHEET 2 OF 2