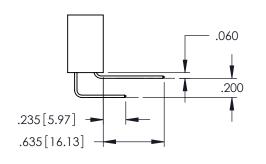

345/395 SERIES CARD EDGE CONNECTOR CONTACT CODE 555,556,558,559,560 DIMENSIONS

YOUR CONNECTION TO QUALITY & SERVICE

ACAD REFERENCE NO. 345-ENG-MASTER DATE:MAY.16/2017 DRAWN: R.STA.MONICA 1:1 SHEET 2 OF 2