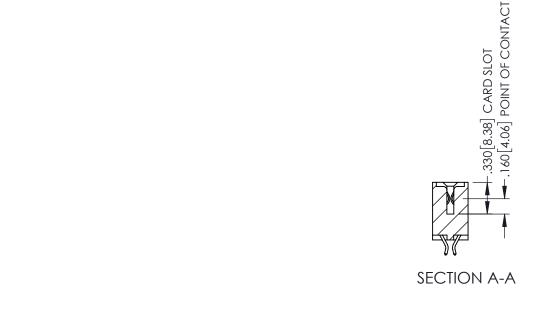

345/395 SERIES CARD EDGE CONNECTOR CONTACT CODE 555,556,558,559,560 DIMENSIONS

YOUR CONNECTION TO QUALITY & SERVICE

ACAD REFERENCE NO. 345-ENG-MASTER DATE:MAY.16/2017 DRAWN: R.STA.MONICA 1:1 SHEET 2 OF 2