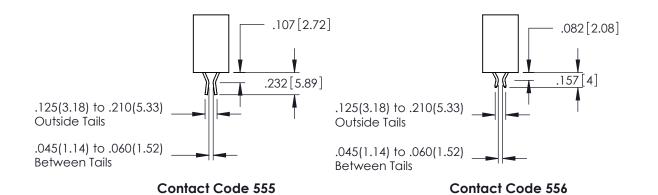

ACAD REFERENCE NO. 345-ENG-MASTER

1

- INSULATOR MATERIAL: THERMOPLASTIC PBT BLACK, UL 94V-0
- CONTACT MATERIAL; COPPER TIN ALLOY CONTACT PLATING: GOLD ON THE MATING AREA, TIN PLATING ON THE CONTACT TAILS, NICKEL UNDERPLATE

**Contact Code 558** 

Contact Code 559

Contact Code 560

INSULATOR MATERIAL: THERMOPLASTIC POLYESTER, UL 94V-0

DAP MATERIAL AVAILABLE UPON REQUEST

CONTACT MATERIAL; COPPER ALLOY CONTACT PLATING: GOLD ON THE MATING AREA, TIN PLATING ON THE CONTACT TAILS, NICKEL UNDERPLATE

345/395 SERIES CARD EDGE CONNECTOR CONTACT CODE 555,556,558,559,560 DIMENSIONS

YOUR CONNECTION TO QUALITY & SERVICE

ACAD REFERENCE NO. 345-ENG-MASTER DATE:MAY.16/2017 DRAWN: R.STA.MONICA 1:1 SHEET 2 OF 2