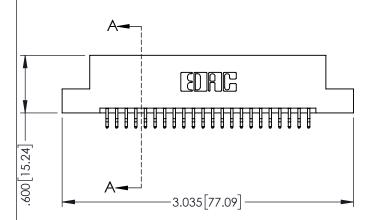

345/395 SERIES CARD EDGE CONNECTOR CONTACT CODE 555,556,558,559,560 DIMENSIONS

YOUR CONNECTION TO QUALITY & SERVICE

ACAD REFERENCE NO. 345-ENG-MASTER DATE:MAY.16/2017 DRAWN: R.STA.MONICA 1:1 SHEET 2 OF 2