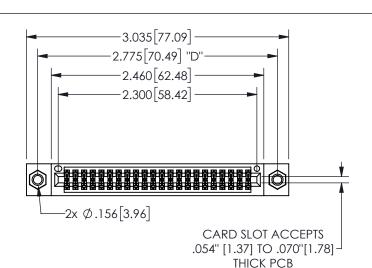

THIS IS A C.A.D. GENERATED DRAWING DO NOT MAKE MANUAL REVISIONS TO MASTER.

ISSUE NUMBER

ORIGINAL

1

.160 4.06 .330[8.38] POINT OF CARD SLOT CONTACT .370 9.4

## .240[6.1] 600 15.24 250 [6.35] .100[2.54]

<u>Contact Dimensions:</u>
520-P.C. Tail .030x.018(0.76x0.46) - Tail LG=.175(4.45)
.100 (2.54) Contact Spacing x .200 (5.08) Row Spacing

345/395 SERIES CARD EDGE CONNECTOR PART NUMBER: 345-044-520-507